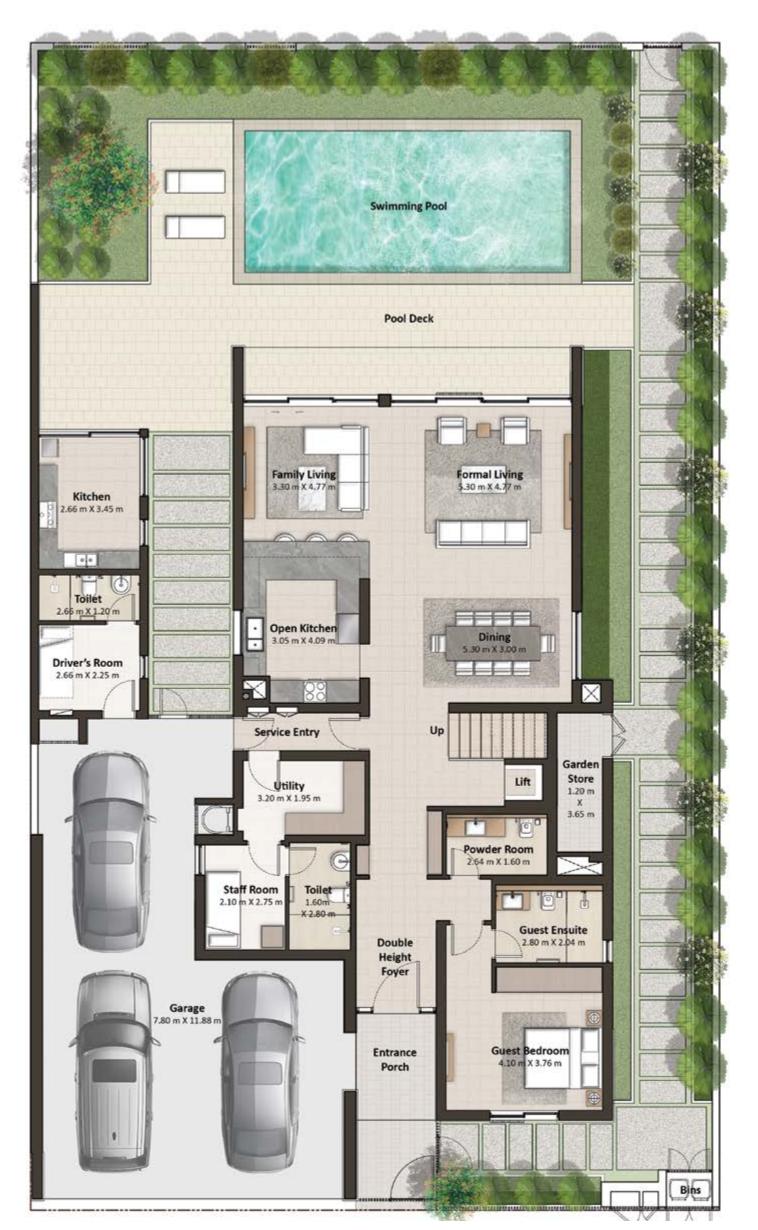

# AMARA EXCLUSIVE VILLA

FLOOR PLANS

Sizes listed above are approximate

#### OVERVIEW

- Five spacious bedrooms
- Lush park views
- Garage for up to three vehicles
- Two staff rooms

#### EXCLUSIVE ELEMENTS

H

Zen garden suite

Pool upgrade option

Home elevator

Outdoor shaded terrace