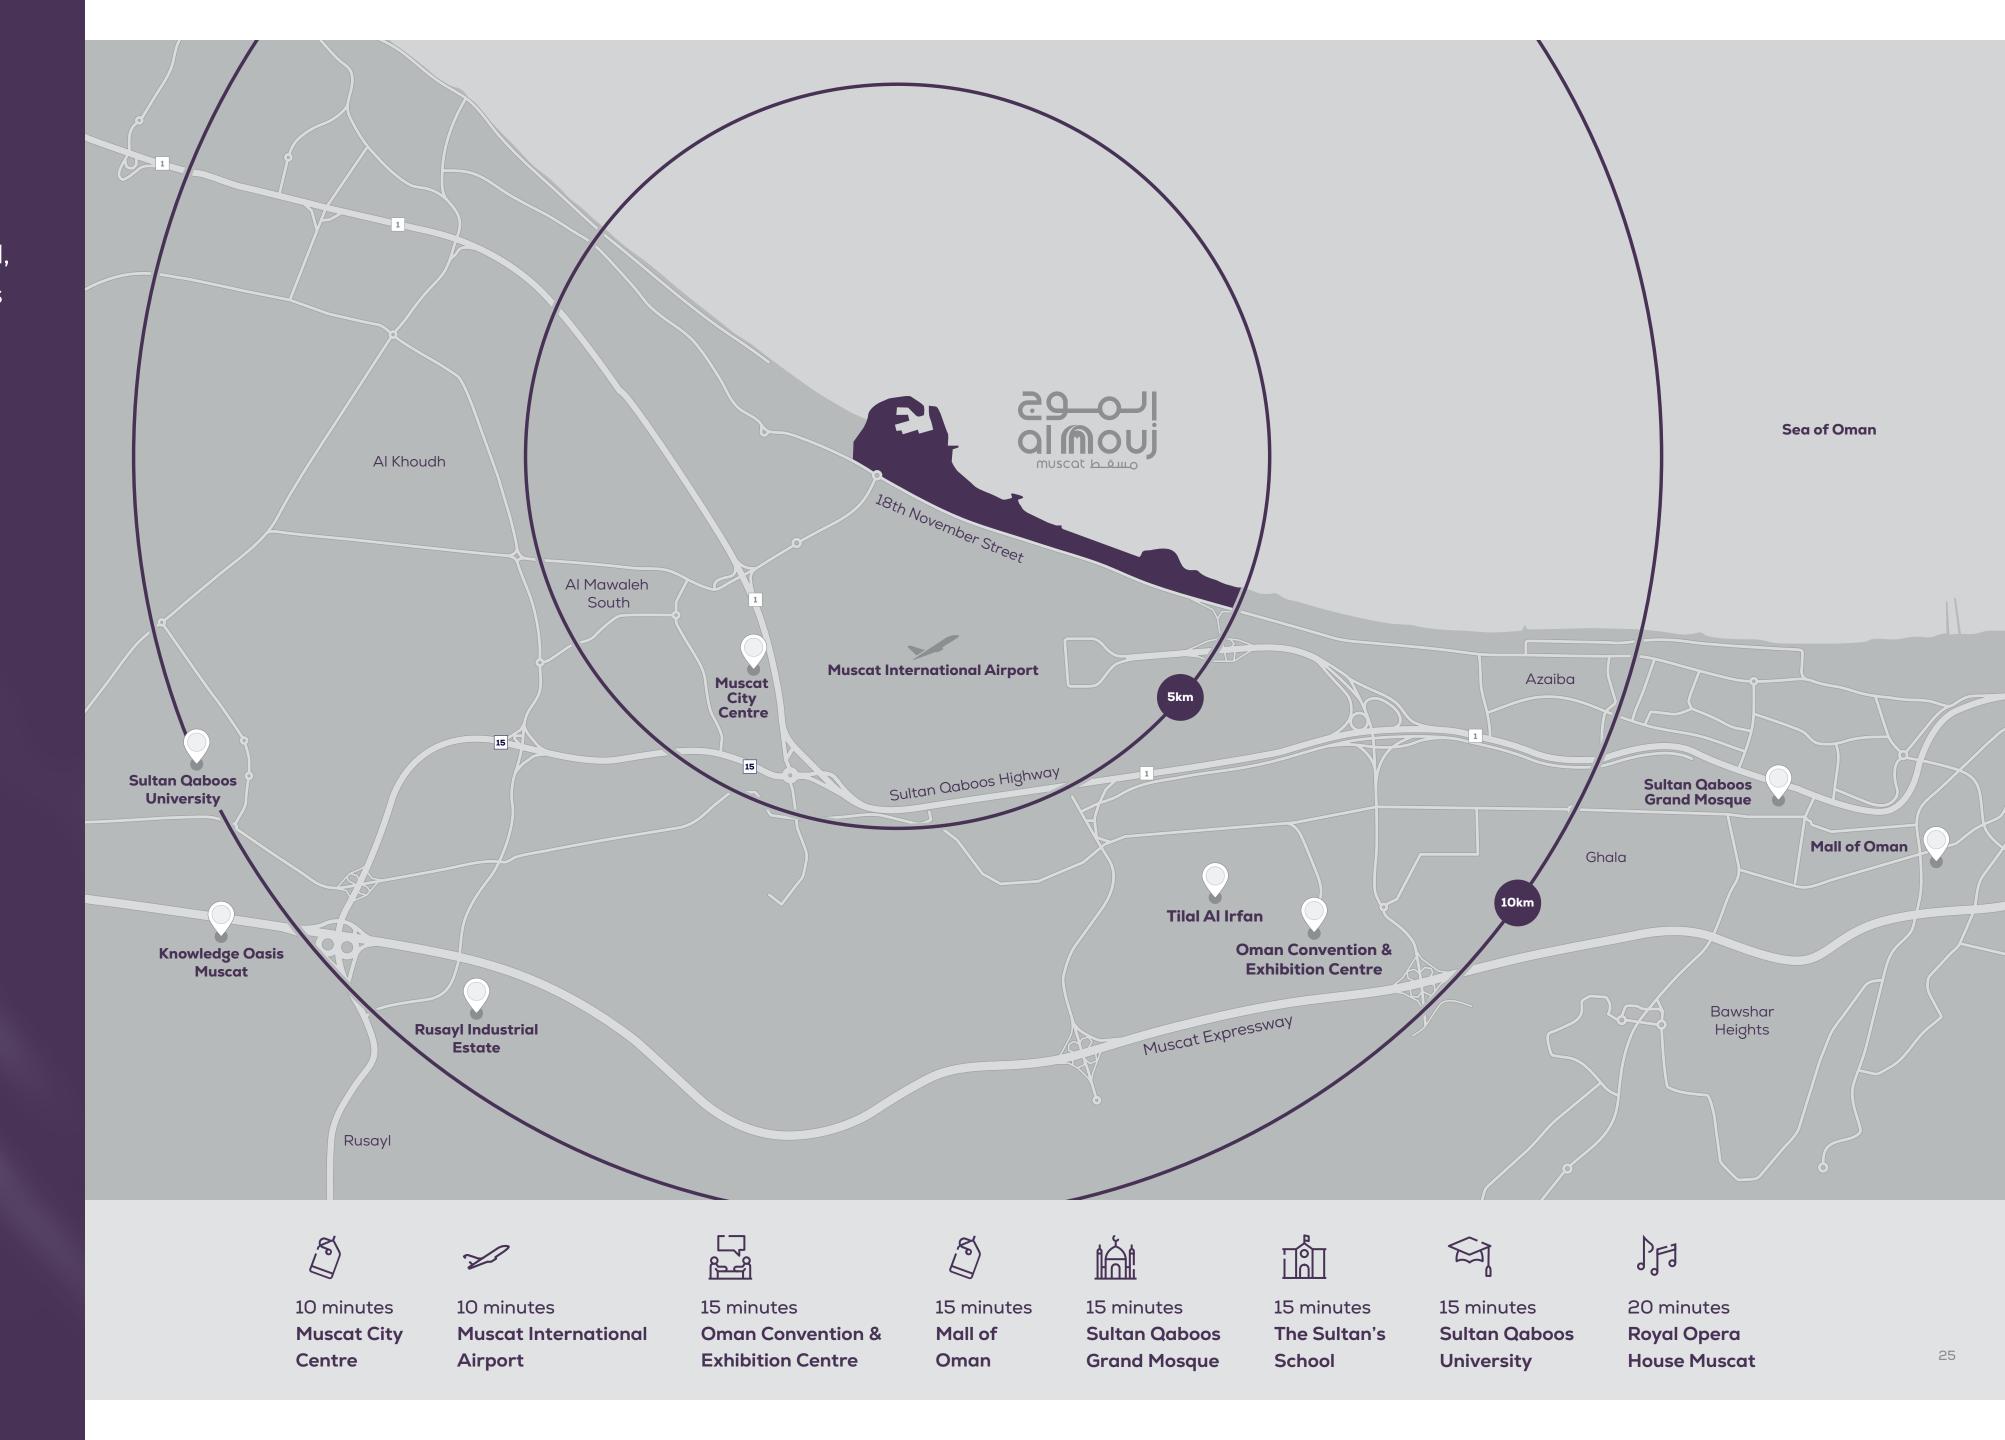

PRIVATE
POOL OPTIONS

Proudly redefining urban living in the region, Al Mouj Muscat is a dynamic and diverse oceanfront community at the heart of Oman's capital – home to over 8,000 residents from more than 85 countries.

# Central to a — world-class lifestyle

400-berth Marina 7 Hotels 2 Completed, 3 In Progress, 2 Planned 18-Hole Signature Championship Golf Course 80+ Retail &
Oceanfront Culinary
Experiences

6 Km Water Frontage & Community Beach 9 Parks with 8 Kids Play Areas

Community Hub & Masjid

International
School
& Nursery

Premium Leisure & Entertainment Amenities

Integrated
Wellness &
Sports Facilities

1.5 Km

Cycling Trail

30 Km Pedestrian Path

19,000+ Residents

8,000 Residential Properties

85 Nationalities

4.2 million Res Annual Footfall and

Residency for You and Your Relatives of the First Degree

20+ International Awards Make more of every moment as you enjoy life in a select oceanfront community with a multitude of premium opportunities for leisure and relaxation.

SHATTI DISTRICT
With its spectacular residences and ultra chic attractions, Shatti District nestles alongside the fabulous Al Mouj Beach and caresses the greens of Al Mouj Golf.

Ideally located and well connected, Al Mouj Muscat offers easy access to key business destinations, schools and hospitals as well as popular cultural sites.