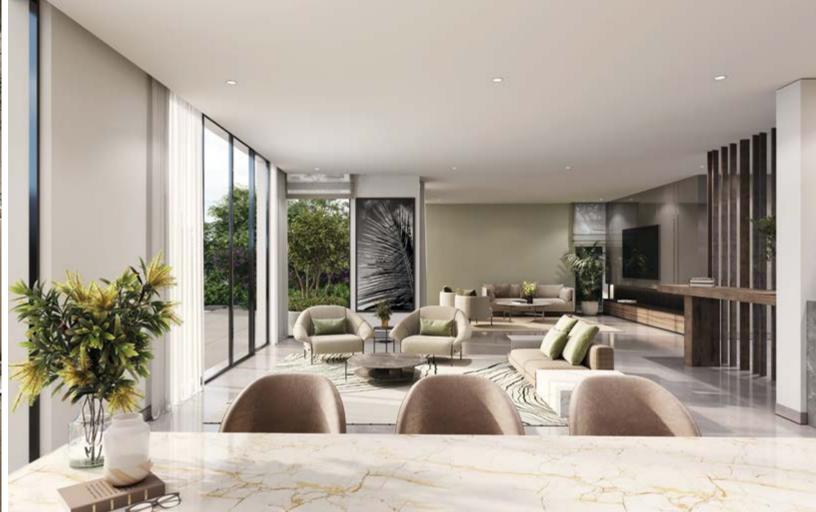

# LUXURIOUS CALM

Light-infused indoor living areas harmonise with inviting outdoor spaces to create a uniquely enticing home environment.

#### ELEMENTS / INDOOR

OPEN PLAN LIVING

INTEGRATED APPLIANCES

WALK-IN WARDROBES

SPACIOUS MASTER-SUITES

SPA-STYLE EN SUITES

IMPRESSIVE DOUBLE HEIGHT ENTRANCE

FLOOR-TO-CEILING WINDOWS