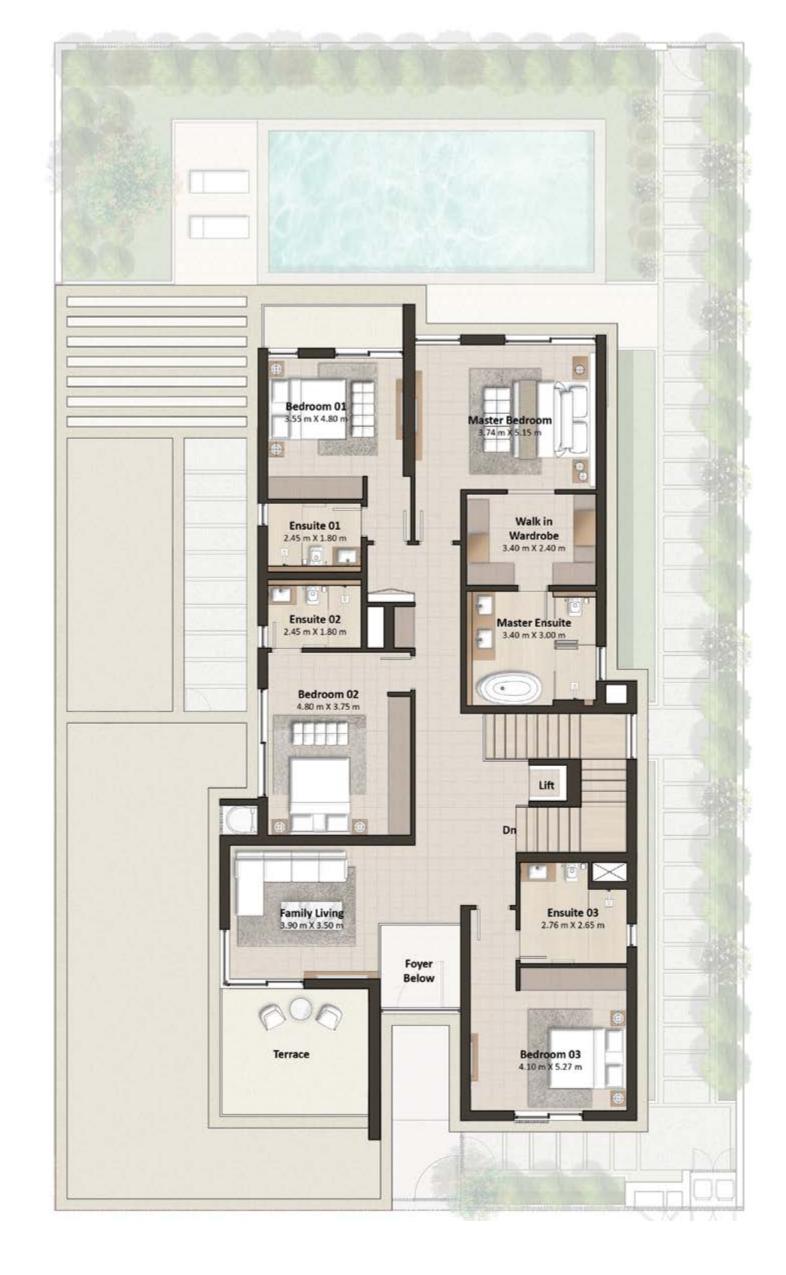

# AMARA EXCLUSIVE VILLA

FLOOR PLANS

Sizes listed above are approximate

#### OVERVIEW

- Five spacious bedrooms
- Lush park views
- Garage for up to three vehicles
- Two staff rooms

#### EXCLUSIVE ELEMENTS

H

Zen garden suite

Pool upgrade option

Home elevator

Outdoor shaded terrace