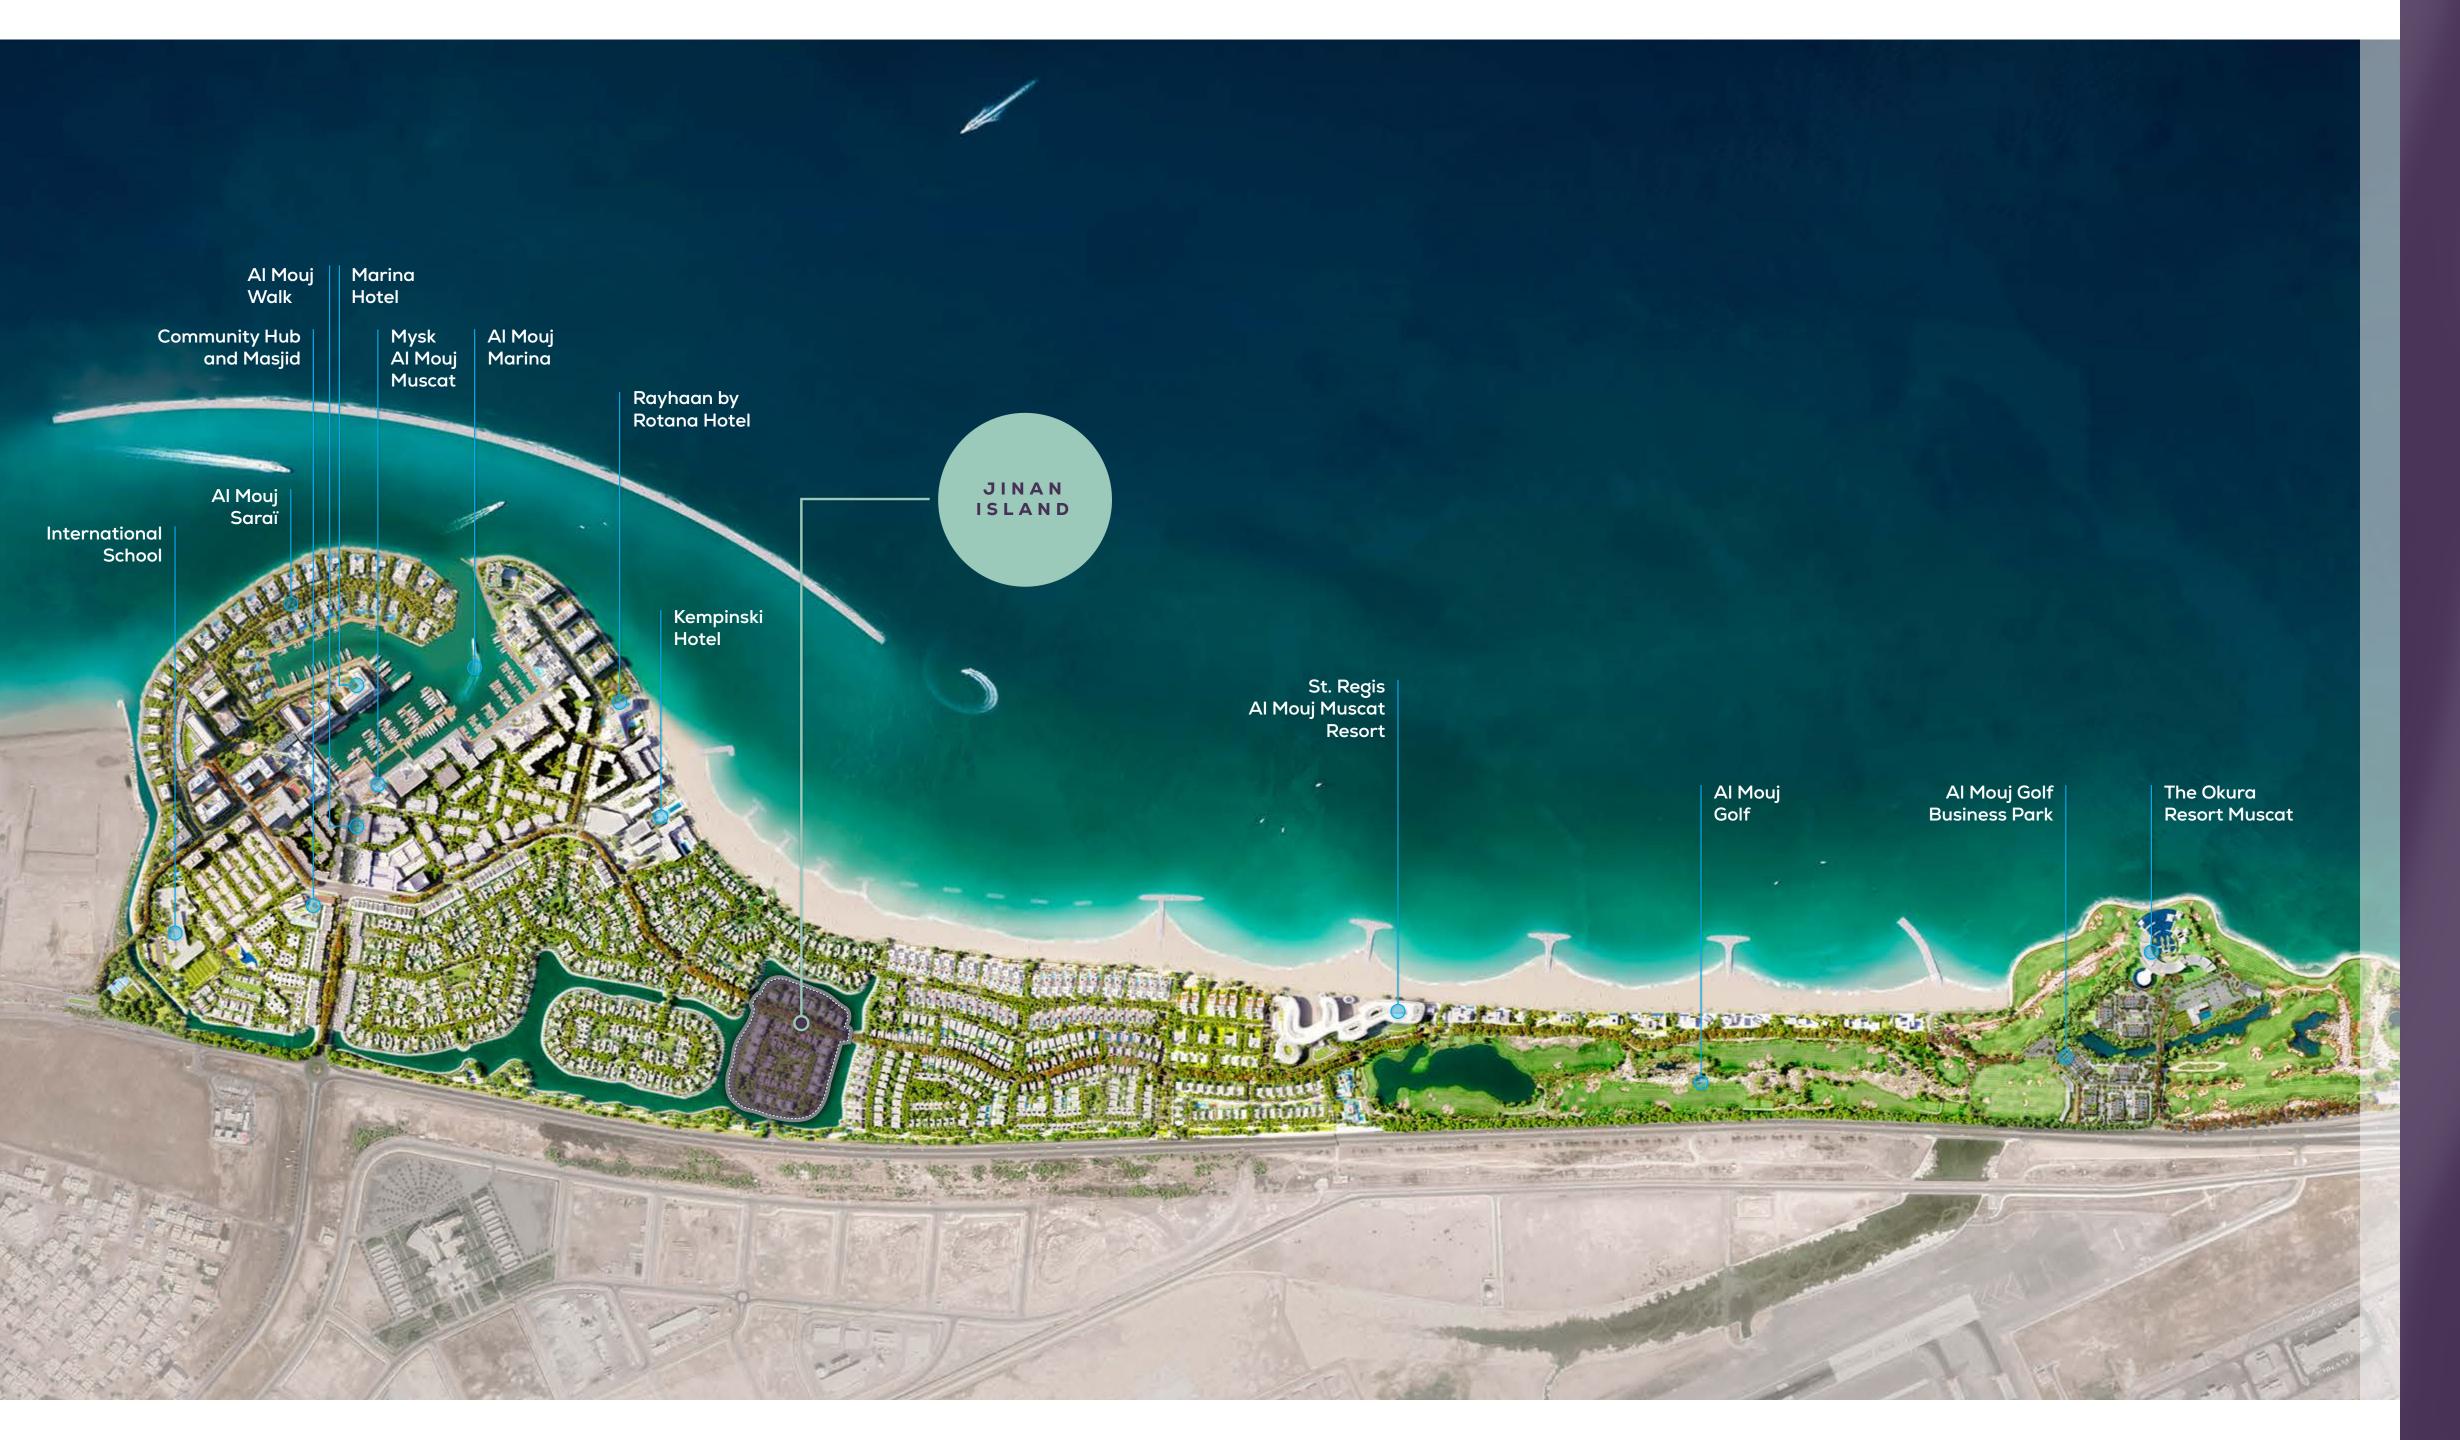

# Central to a — world-class lifestyle

400-berth Marina 7 Hotels 2 Completed, 3 In Progress, 2 Planned 18-Hole Signature Championship Golf Course 80+ Retail &
Oceanfront Culinary
Experiences

6 Km Water Frontage & Community Beach 9 Parks with 8 Kids Play Areas

Community Hub & Masjid

International
School
& Nursery

Premium Leisure & Entertainment Amenities

Integrated
Wellness &
Sports Facilities

1.5 Km

Cycling Trail

30 Km Pedestrian Path

19,000+ Residents

8,000 Residential Properties

85 Nationalities

4.2 million Res Annual Footfall and

Residency for You and Your Relatives of the First Degree

20+ International Awards Make more of every moment as you enjoy life in a select oceanfront community with a multitude of premium opportunities for leisure and relaxation.

YEAR-ROUND OCEANFRONT LIFESTYLE

AL MOUJ MARINA

Capacity for 400 berths and the ability to accommodate the very latest in yacht and pleasure craft requirements.

LUXURY 5-STAR HOTELS
Fine dining, cosmopolitan lounge,
cutting-edge gym, wellness spa.

AL MOUJ GOLF

18-hole oceanfront championship golf
course surrounded by extraordinary nature.

OCEANFRONT DINING
Disconnect from stress and reconnect
with friends as you relax in Marsa District's
natural oceanfront environment.

The four vibrant districts of
Al Mouj Muscat are home to a
wealth of luxury oceanfront
properties along with a multitude
of premium year-round amenities,
attractions and experiences.

# FIRST-CLASS COMMUNITY LIVING

GHADEER DISTRICT

Home to Jinan Island, Ghadeer District
is adorned with landscaped parks and
tranquil lakes – a place for relaxation,
recreation and refined family living.

GOLF DISTRICT

The oceanside Golf District is an elite lifestyle, leisure, entertainment and business destination.

MARSA DISTRICT

Al Mouj Muscat's oceanfront Marsa District is picture perfect, brimming with activity, full of atmosphere and always on trend.

SHATTI DISTRICT
With its spectacular residences and ultra chic attractions, Shatti District nestles alongside the fabulous Al Mouj Beach and caresses the greens of Al Mouj Golf.

Ideally located and well connected, Al Mouj Muscat offers easy access to key business destinations, schools and hospitals as well as popular cultural sites.