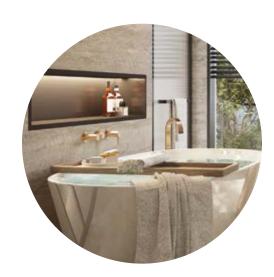

#### ELEMENTS / INDOOR

OPEN PLAN LIVING

INTEGRATED APPLIANCES

WALK-IN WARDROBES

SPACIOUS MASTER-SUITES

SPA-STYLE EN SUITES

IMPRESSIVE DOUBLE HEIGHT ENTRANCE

FLOOR-TO-CEILING WINDOWS