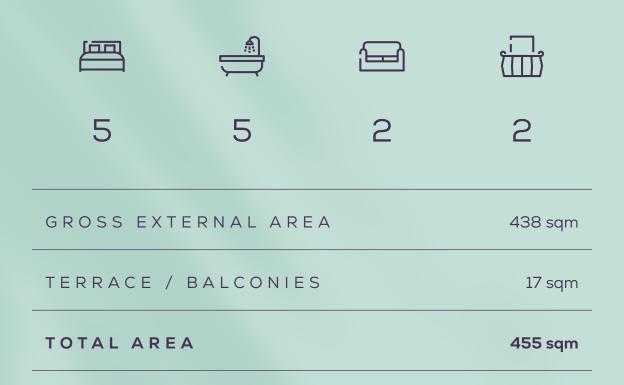

#### OVERVIEW

- Five spacious bedrooms
- Lush park views
- Garage for up to three vehicles
- Two staff rooms

# AMARA EXCLUSIVE VILLA

FLOOR PLANS

Sizes listed above are approximate