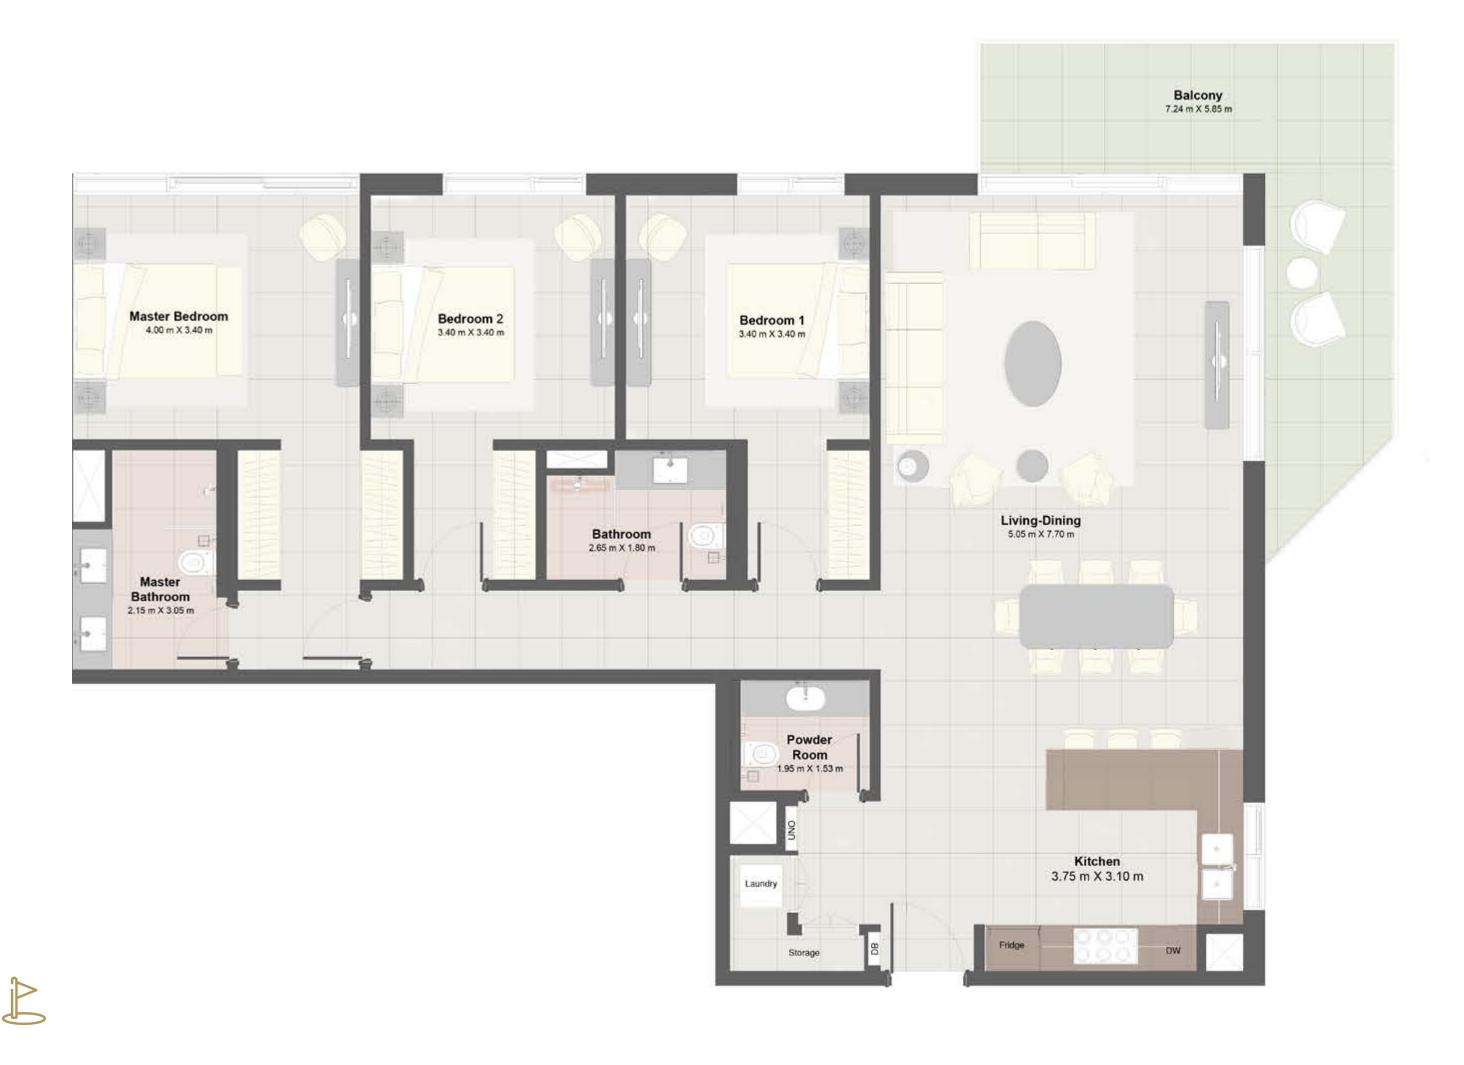

### Golf Links Residences 4BR type D

| Floor area                                           | 288 sqm |
|------------------------------------------------------|---------|
| Balcony area                                         | 26 sqm  |
| Total built up area                                  | 314 sqm |
| Exclusive use of the garden area on the ground floor | 52 sqm  |

# Golf Links Residences 4BR type D

| Floor area                                 | 288 sqm |
|--------------------------------------------|---------|
| Balcony area                               | 26 sqm  |
| Exclusive use of the garden area on the GF | 52 sqm  |
| Total built up area                        | 314 sqm |