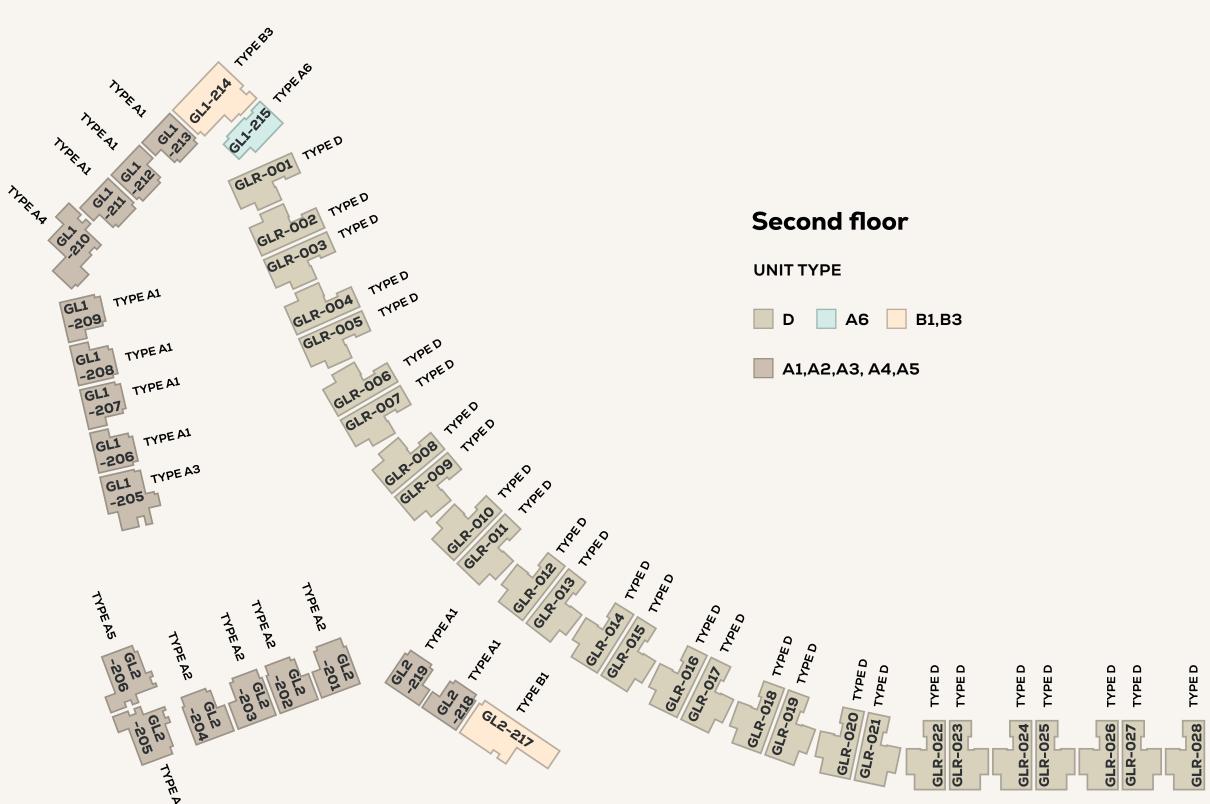

e any representation or warranty or take any responsibility for any information contained in here or in relation to the type, color, areas, size, accuracy, reliability, certainty, or completeness of the photos, materials, or information presented in this page/document now or in the future and reserves the right to make revisions and changes at any time without notice.













Landscaped gardens



5-minute stroll to Community Beach



Community infinity pool with ocean view



Integrated & spacious living areas



Feature balcony

### Golf Links 1 and 2



Resort style amenities



Gated community with 24/7 security



Designated private parking



Al Mouj Golf club social membership



Located by Oman's top hotels & restaurants



100% foreign ownership

















Key plans

















### Golf Links 1&2 1BR type A1



| Floor area   | 63 sqm |
|--------------|--------|
| Balcony area | 7 sqm  |
| Total area   | 70 sqm |

### Disclaimer

The floor plans, photos, description, landscaping details and materials shown in this page/document are provided to give a general indication of the proposed layout for illustrative purposes only and do not necessarily represent a true and accurate description of the finished product. The areas mentioned in this page/document approximate and not final. Actual areas may vary, and images and drawings are not to scale. The actual product may not be the same. The Developer does not make any representation or warranty or take any responsibility for any information contained in here or in relation to the type, color, areas, size,