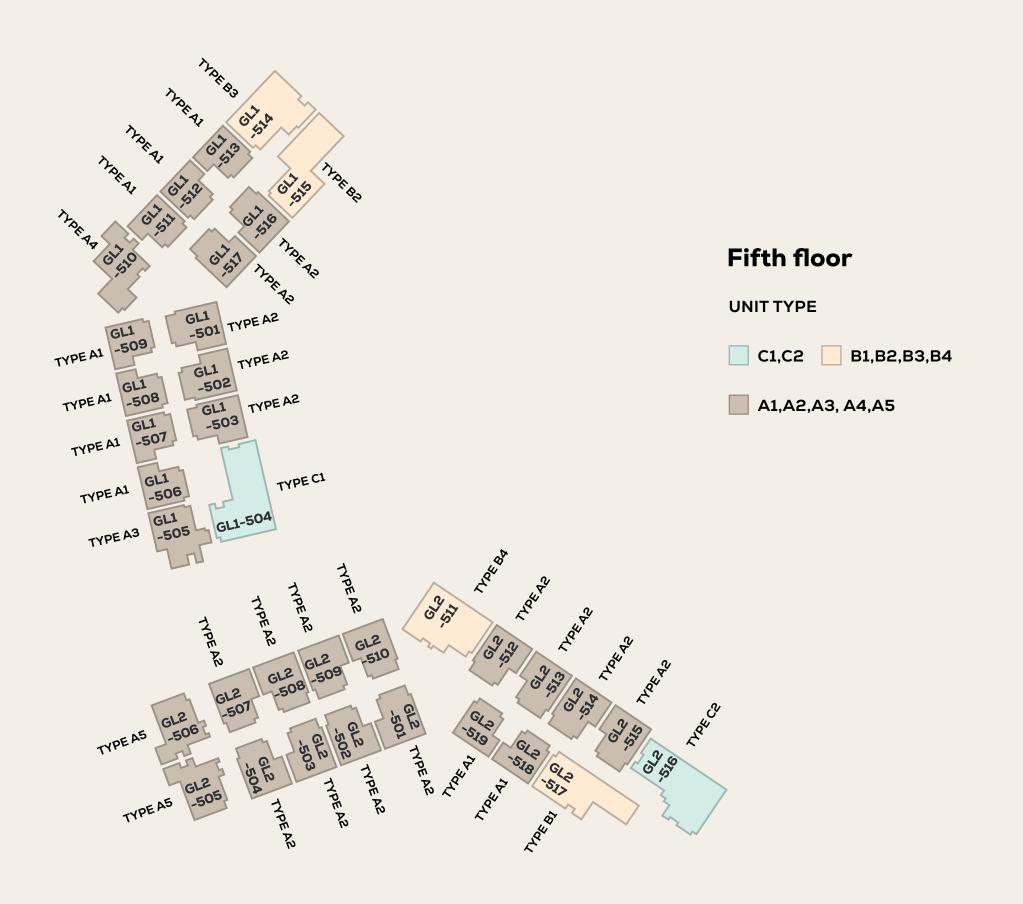

representation or warranty or take any responsibility for any information contained in here or in relation to the type, color, areas, size, accuracy, reliability, certainty, or completeness of the photos, materials, or information presented in this page/document now or in the future and reserves the right to make revisions and changes at any time without notice.













Landscaped gardens



5-minute stroll to Community Beach



Community infinity pool with ocean view



Integrated & spacious living areas



Feature balcony

### Golf Links 1 and 2



Resort style amenities



Gated community with 24/7 security



Designated private parking



Al Mouj Golf club social membership



Located by Oman's top hotels & restaurants



100% foreign ownership

















Key plans

















### Golf Links 1&2 1BR type A1



| Floor area   | 63 sqm |
|--------------|--------|
| Balcony area | 7 sqm  |
| Total area   | 70 sqm |

### Disclaimer

The floor plans, photos, description, landscaping details and materials shown in this page/document are provided to give a general indication of the proposed layout for illustrative purposes only and do not necessarily represent a true and accurate description of the finished product. The areas mentioned in this page/document approximate and not final. Actual areas may vary, and images and drawings are not to scale. The actual product may not be the same. The Developer does not make any representation or warranty or take any responsibility for any information contained in here or in relation to the type, color, areas, size, accur