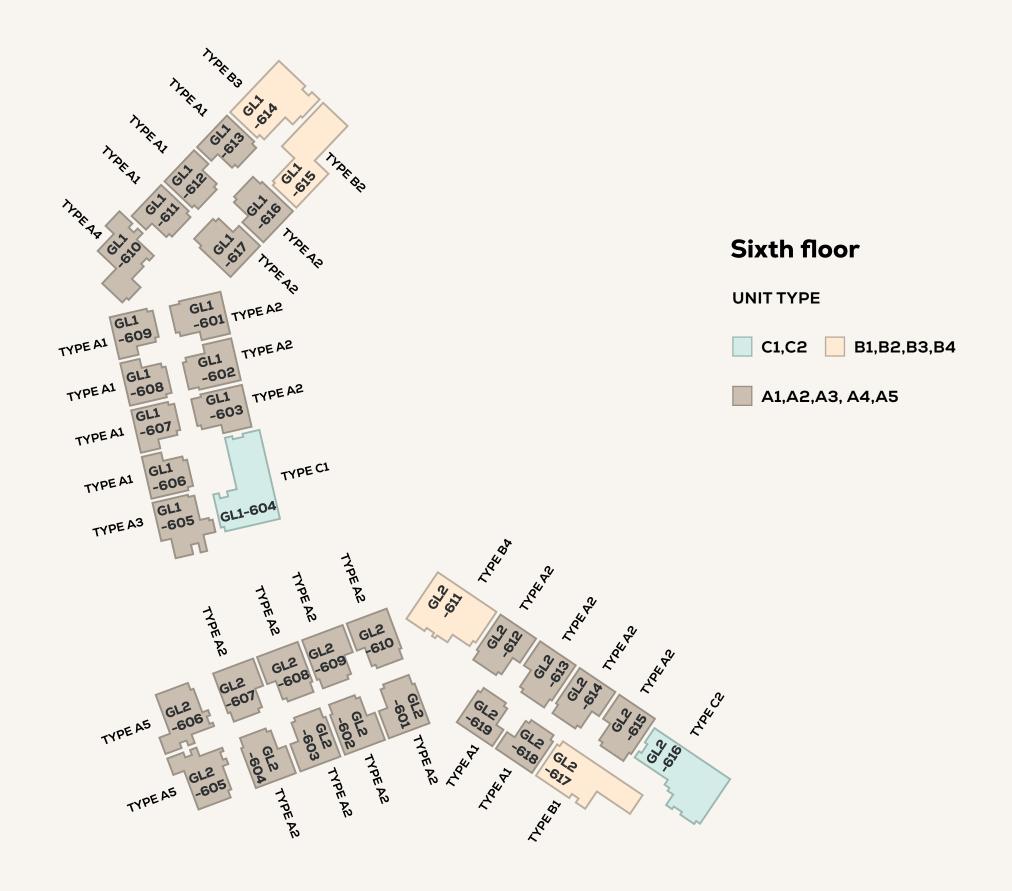

presentation or warranty or take any responsibility for any information contained in here or in relation to the type, color, areas, size, accuracy, reliability, certainty, or completeness of the photos, materials, or information presented in this page/document now or in the future and reserves the right to make revisions and changes at any time without notice.













Landscaped gardens



5-minute stroll to Community Beach



Community infinity pool with ocean view



Integrated & spacious living areas



Feature balcony

### Golf Links 1 and 2



Resort style amenities



Gated community with 24/7 security



Designated private parking



Al Mouj Golf club social membership



Located by Oman's top hotels & restaurants



100% foreign ownership

















Key plans

















### Golf Links 1&2 1BR type A1



| Floor area   | 63 sqm |
|--------------|--------|
| Balcony area | 7 sqm  |
| Total area   | 70 sqm |

### Disclaimer

The floor plans, photos, description, landscaping details and materials shown in this page/document are provided to give a general indication of the proposed layout for illustrative purposes only and do not necessarily represent a true and accurate description of the finished product. The areas mentioned in this page/document approximate and not final. Actual areas may vary, and images and drawings are not to scale. The actual product may not be the same. The Developer does not make any representation or warranty or take any responsibility for any information contained in here or in relation to the type, color, areas, size, accurac