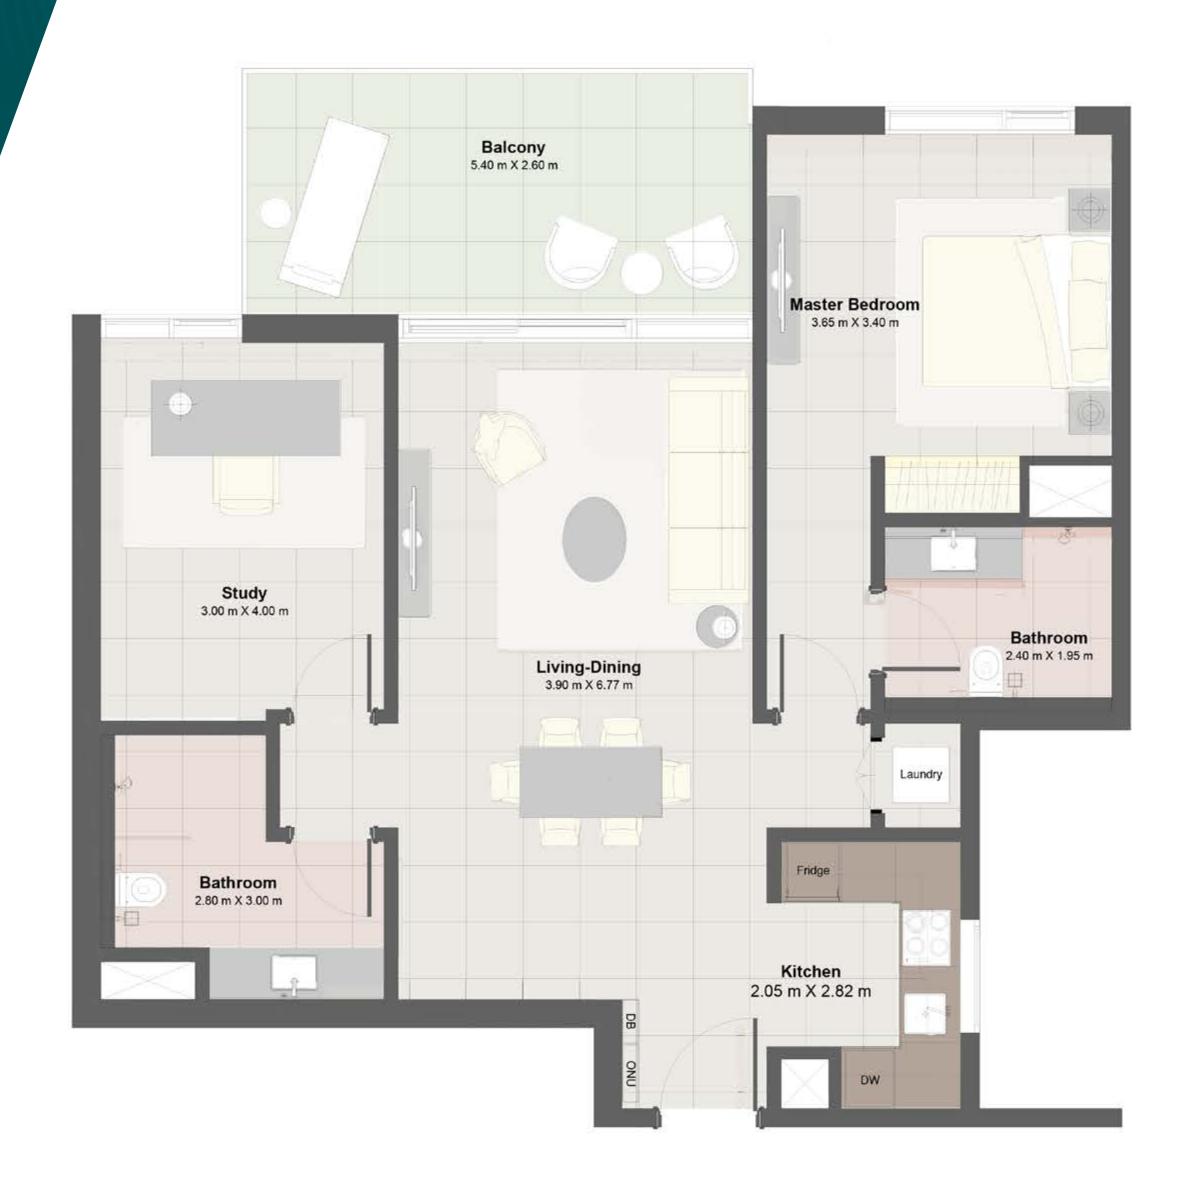

### Golf Links 1&2 1BR type A5

| Floor area   | 89 sqm  |  |
|--------------|---------|--|
| Balcony area | 11 sqm  |  |
| Total area   | 100 sqm |  |

### Disclaimer

The floor plans, photos, description, landscaping details and materials shown in this page/document are provided to give a general indication of the proposed layout for illustrative purposes only and do not necessarily represent a true and accurate description of the finished product. The areas mentioned in this page/document approximate and not final. Actual areas may vary, and images and drawings are not to scale. The actual product may not be the same. The Developer does not make any representation or warranty or take any responsibility for any information contained in here or in relation to the type, color, areas, size, accuracy, reliability, certainty, or completeness of the photos, materials, or information presented in this page/document now or in the future and reserves the right to make revisions and changes at any time without notice.