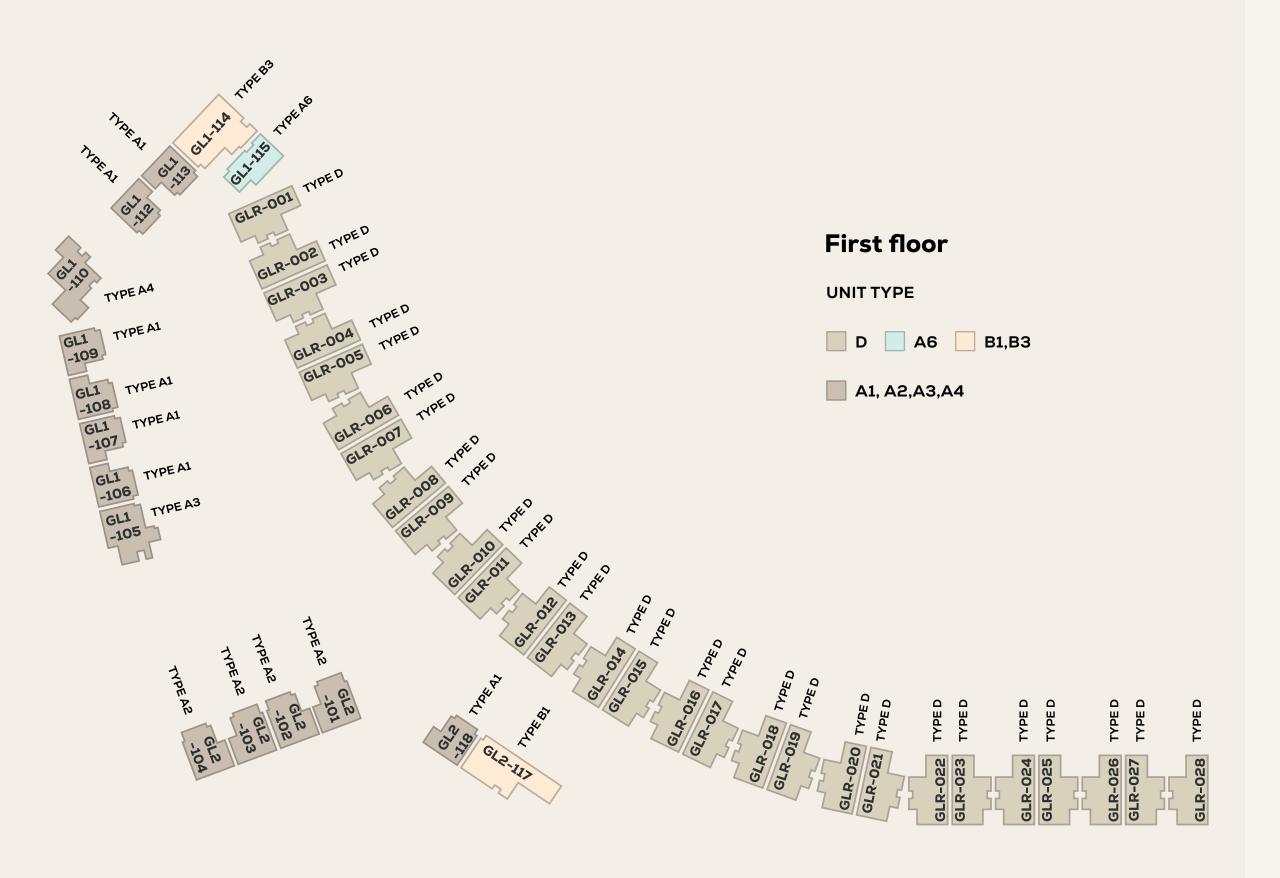

ake any representation or warranty or take any responsibility for any information contained in here or in relation to the type, color, areas, size, accuracy, reliability, certainty, or completeness of the photos, materials, or information presented in this page/document now or in the future and reserves the right to make revisions and changes at any time without notice.













Landscaped gardens



5-minute stroll to Community Beach



Community infinity pool with ocean view



Integrated & spacious living areas



Feature balcony

### Golf Links 1 and 2



Resort style amenities



Gated community with 24/7 security



Designated private parking



Al Mouj Golf club social membership



Located by Oman's top hotels & restaurants



100% foreign ownership

















Key plans

















### Golf Links 1&2 1BR type A1



| Floor area   | 63 sqm |
|--------------|--------|
| Balcony area | 7 sqm  |
| Total area   | 70 sqm |

### Disclaimer

The floor plans, photos, description, landscaping details and materials shown in this page/document are provided to give a general indication of the proposed layout for illustrative purposes only and do not necessarily represent a true and accurate description of the finished product. The areas mentioned in this page/document approximate and not final. Actual areas may vary, and images and drawings are not to scale. The actual product may not be the same. The Developer does not make any representation or warranty or take any responsibility for any information contained in here or in relation to the type, color, areas, siz