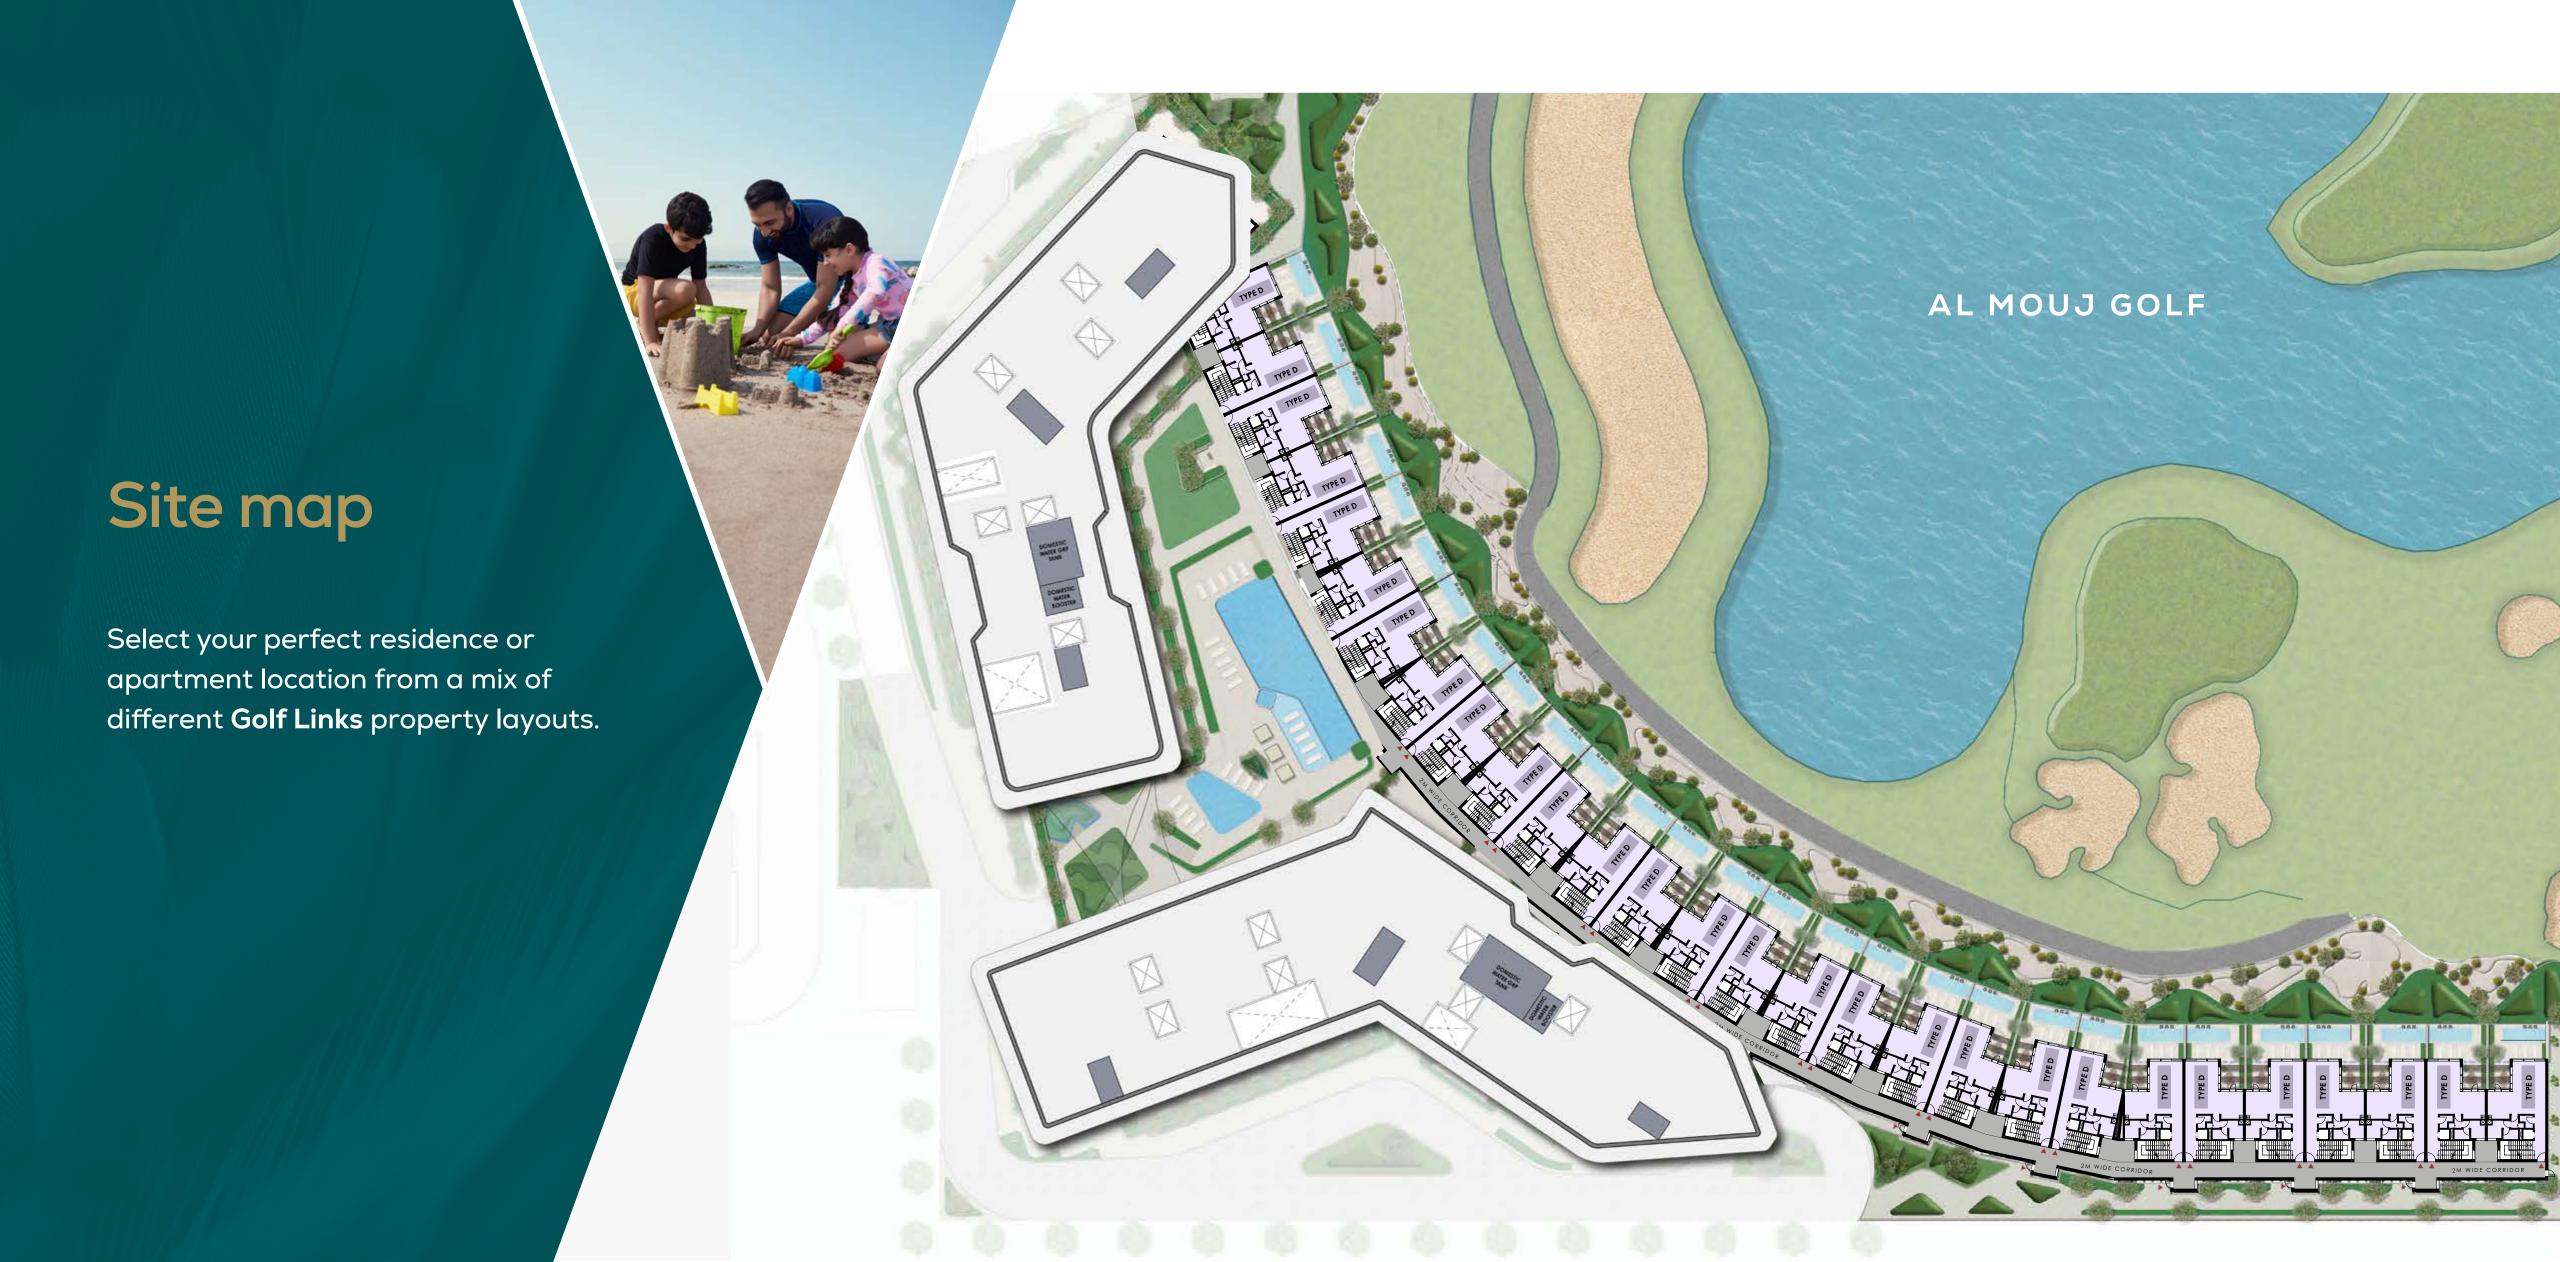

### Inspire your dreams

Beautifully framed by nature, the unrivalled panoramic vistas of **Golf Links** mesmerise every sense in a serene symphony of natural wonders.





### Al Mouj Muscat Masterplan Marina Al Mouj The vision for Al Mouj Muscat comes to life in its stunning masterplan a seamless integration of residential, commercial, leisure and hospitality Community Hub Al Mouj Marina and Masjid Al Mouj in a vibrant mixed-use community. Muscat International International School **GOLF LINKS** Kempinski Hotel St. Regis Al Mouj Muscat Resort Golf Beach Residences Jinan Island Al Mouj Al Mouj Golf The Okura Business Park **Resort Muscat** Zunairah Linear Park



### AL MOUJ GOLF

### Premium neighbourhood

Enviable direct access to an outstanding ecosystem of adjacent premium facilities further enhances the compelling allure of this serene haven.





















# BASEMENT

### Golf Links Residences 4BR type D



| Floor area                                           | 288 sqm |
|------------------------------------------------------|---------|
| Balcony area                                         | 26 sqm  |
| Total built up area                                  | 314 sqm |
| Exclusive use of the garden area on the ground floor | 52 sqm  |







# IRST FLOOR

# Golf Links Residences 4BR type D



| Floor area                                 | 288 sqm |
|--------------------------------------------|---------|
| Balcony area