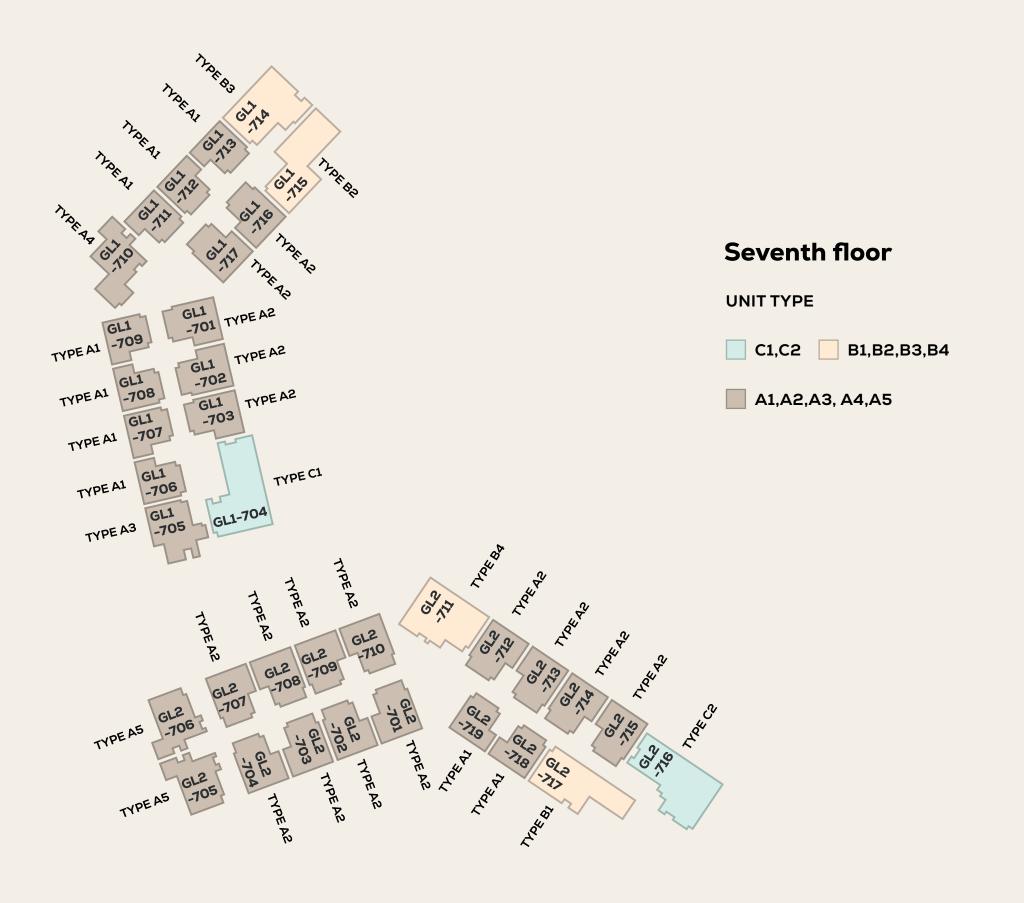

esentation or warranty or take any responsibility for any information contained in here or in relation to the type, color, areas, size, accuracy, reliability, certainty, or completeness of the photos, materials, or information presented in this page/document now or in the future and reserves the right to make revisions and changes at any time without notice.













Landscaped gardens



5-minute stroll to Community Beach



Community infinity pool with ocean view



Integrated & spacious living areas



Feature balcony

### Golf Links 1 and 2



Resort style amenities



Gated community with 24/7 security



Designated private parking



Al Mouj Golf club social membership



Located by Oman's top hotels & restaurants



100% foreign ownership

















Key plans

















### Golf Links 1&2 1BR type A1



| Floor area   | 63 sqm |
|--------------|--------|
| Balcony area | 7 sqm  |
| Total area   | 70 sqm |

### Disclaimer

The floor plans, photos, description, landscaping details and materials shown in this page/document are provided to give a general indication of the proposed layout for illustrative purposes only and do not necessarily represent a true and accurate description of the finished product. The areas mentioned in this page/document approximate and not final. Actual areas may vary, and images and drawings are not to scale. The actual product may not be the same. The Developer does not make any representation or warranty or take any responsibility for any information contained in here or in relation to the type, color, areas, size, accuracy,