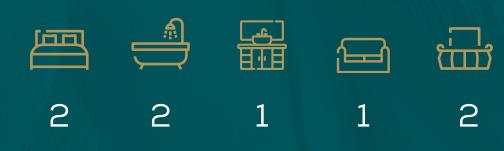

# Golf Links Residences 4BR type D

| Floor area                                 | 288 sqm |
|--------------------------------------------|---------|
| Balcony area                               | 26 sqm  |
| Exclusive use of the garden area on the GF | 52 sqm  |
| Total built up area                        | 314 sqm |