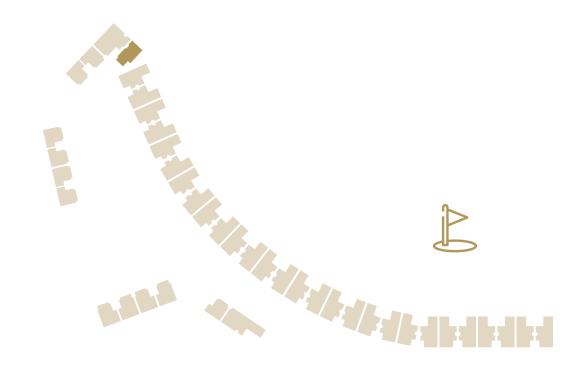

d materials shown in this page/document are provided to give a general indication of the proposed layout for illustrative purposes only and do not necessarily represent a true and accurate description of the finished product. The areas mentioned in this page/document approximate and not final. Actual areas may vary, and images and drawings are not to scale. The actual product may not be the same. The Developer does not make any representation or warranty or take any responsibility for any information contained in here or in relation to the type, color, areas, size, accuracy, reliability, certainty, or completeness of the photos, materials, or information presented in this page/document now or in the future and reserves the right to make revisions and changes at any time without notice.





32

### Golf Links 2 2BR type B1











2

| Floor area   | 126 sqm |
|--------------|---------|
| Balcony area | 16 sqm  |
| Total area   | 142 sqm |





### Golf Links 1 2BR type B2



| Floor area   | 126 sqn |
|--------------|---------|
| Balcony area | 16 sqn  |
| Total area   | 142 sqn |

### Disclaime



### Golf Links 1 2BR type B3



| Floor area   | 125 sqm |
|--------------|---------|
| Balcony area | 15 sqm  |
| Total area   | 140 sqm |

### Disclaime





### Golf Links 2 2BR type B4



| Floor area   | 128 sqm |
|--------------|---------|
| Balcony area | 16 sqm  |
| Total area   | 144 sqm |

### Disclaime





# Golf Links 1 3BR type C1



| Floor area   | 147 sqm |
|--------------|---------|
| Balcony area | 19 sqm  |
| Total area   | 166 sqm |

### Disclaimer

The f