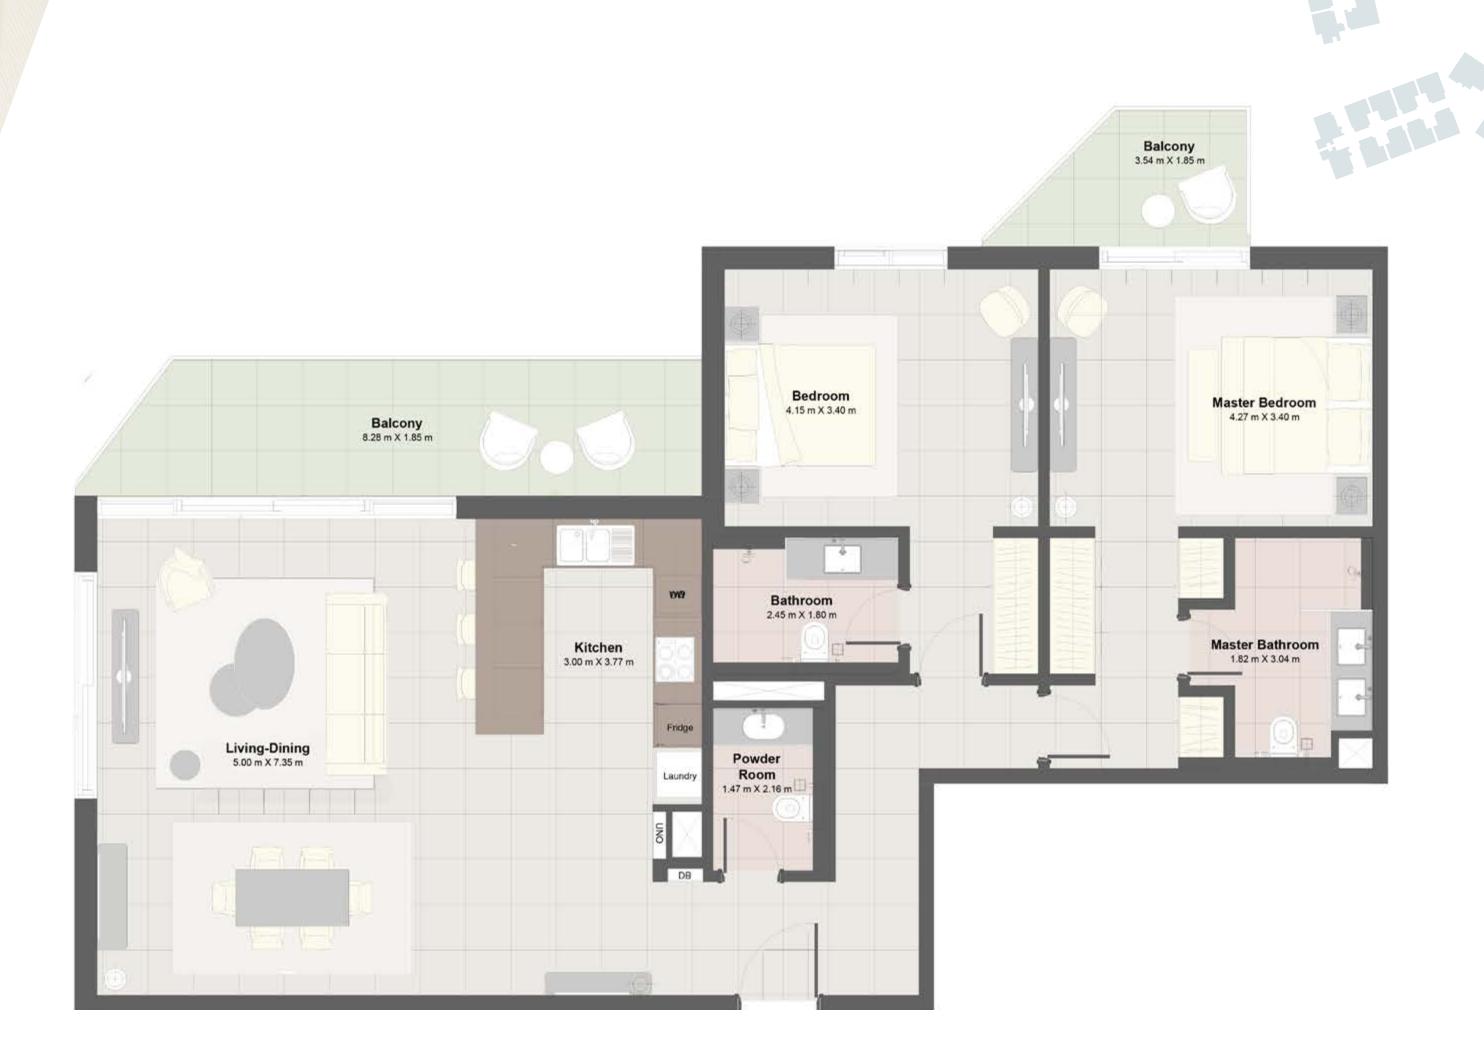

# Golf Links Residences 4BR type D

| Floor area                                 | 288 sqm |
|--------------------------------------------|---------|
| Balcony area                               | 26 sqm  |
| Exclusive use of the garden area on the GF | 52 sqm  |
| Total built up area                        | 314 sqm |