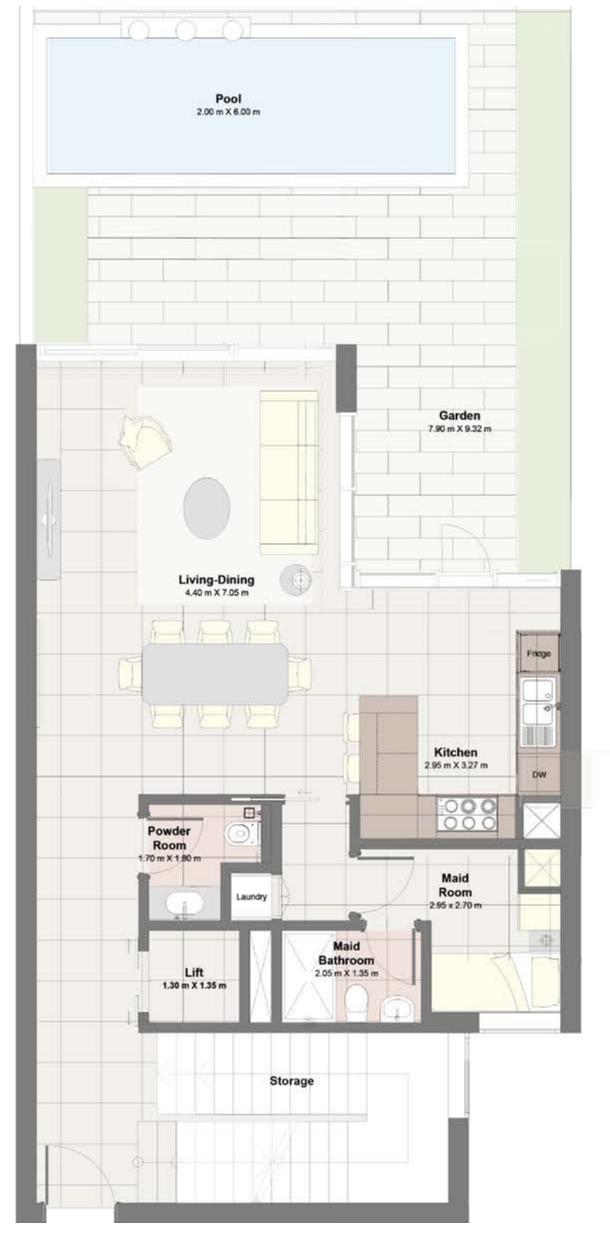

### Golf Links Residences 4BR type D

| Floor area                                           | 288 sqm |
|------------------------------------------------------|---------|
| Balcony area                                         | 26 sqm  |
| Total built up area                                  | 314 sqm |
| Exclusive use of the garden area on the ground floor | 52 sqm  |