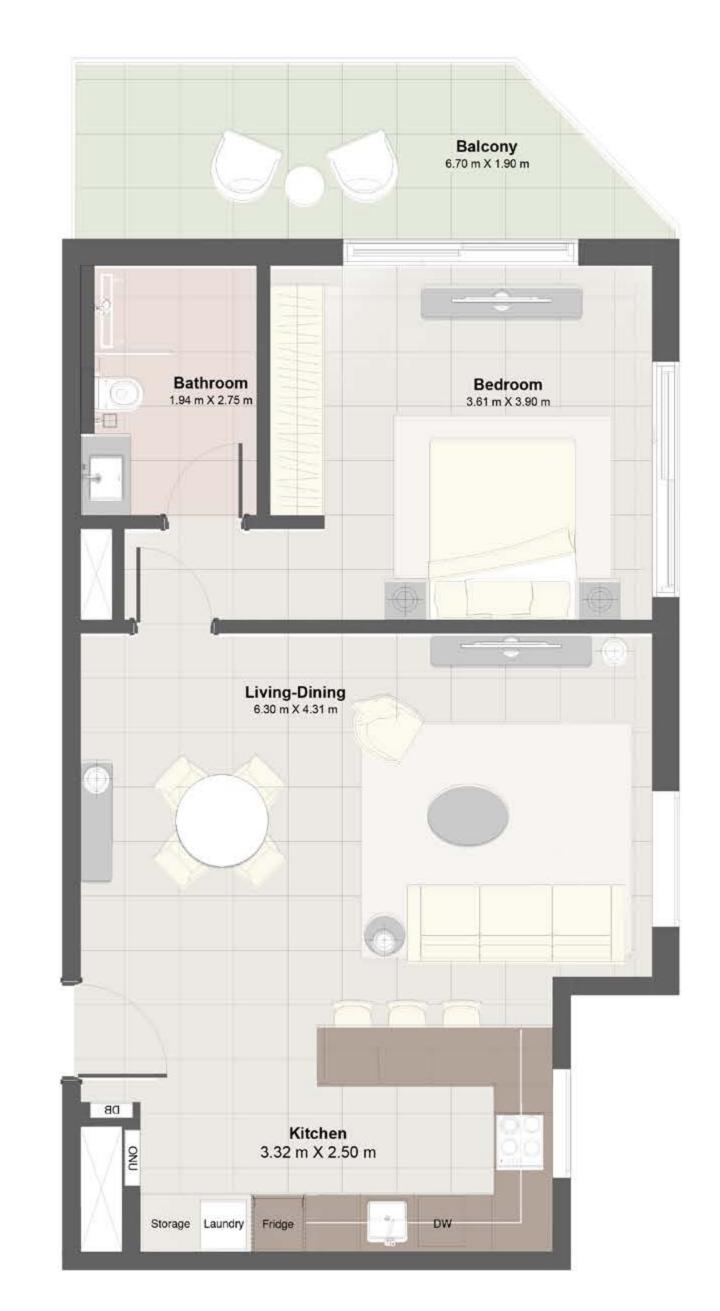

### Golf Links 1&2 1BR type A1

| Floor area   | 63 sqm |
|--------------|--------|
| Balcony area | 7 sqm  |
| Total area   | 70 sqm |

### Disclaimer

The floor plans, photos, description, landscaping details and materials shown in this page/document are provided to give a general indication of the proposed layout for illustrative purposes only and do not necessarily represent a true and accurate description of the finished product. The areas mentioned in this page/document approximate and not final. Actual areas may vary, and images and drawings are not to scale. The actual product may not be the same. The Developer does not make any representation or warranty or take any responsibility for any information contained in here or in relation to the type, color, areas, size, accuracy, reliability, certainty, or completeness of the photos, materials, or information presented in this page/document now or in the future and reserves the right to make revisions and changes at any time without notice.