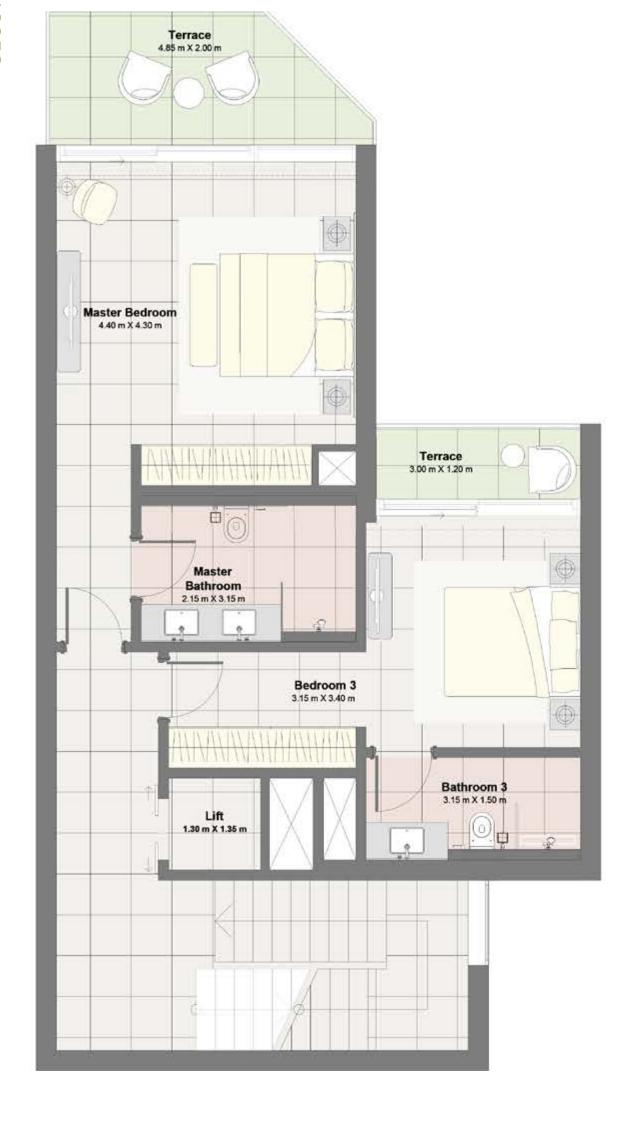

### Golf Links Residences 4BR type D

| Floor area                                           | 288 sqm |
|------------------------------------------------------|---------|
| Balcony area                                         | 26 sqm  |
| Total built up area                                  | 314 sqm |
| Exclusive use of the garden area on the ground floor | 52 sqm  |