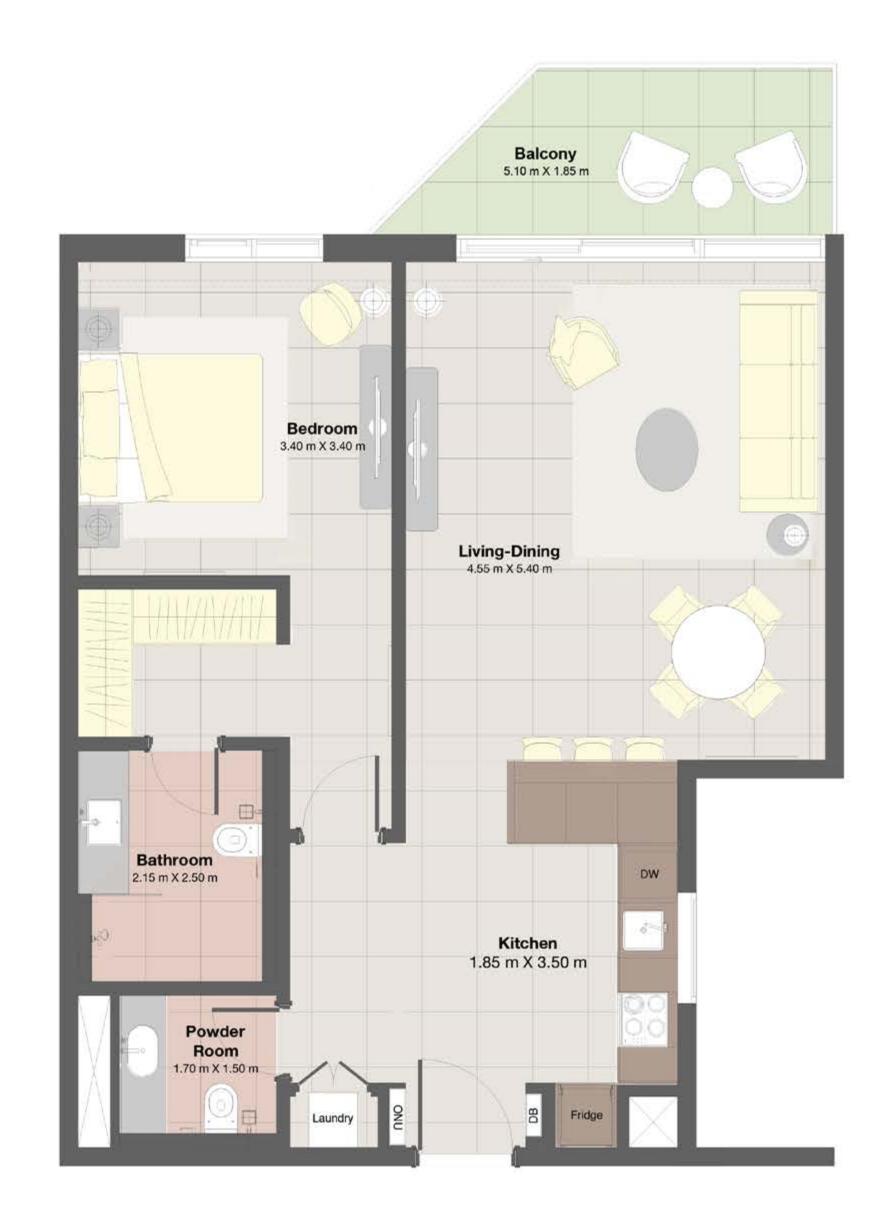

### Golf Links 1&2 1BR type A2

| Floor area   | 76 sqm |
|--------------|--------|
| Balcony area | 7 sqm  |
| Total area   | 83 sqm |