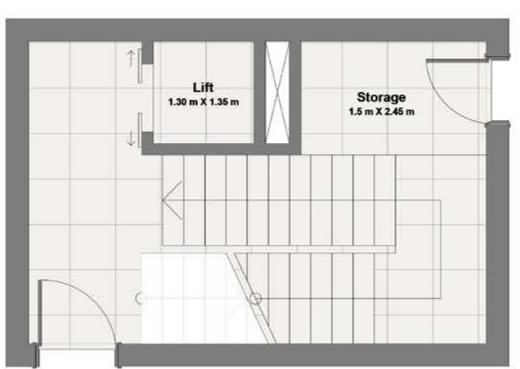

ernational School **GOLF LINKS** Kempinski Hotel St. Regis Al Mouj Muscat Resort Golf Beach Residences Jinan Island Al Mouj Al Mouj Golf The Okura Business Park **Resort Muscat** Zunairah Linear Park



### AL MOUJ GOLF

### Premium neighbourhood

Enviable direct access to an outstanding ecosystem of adjacent premium facilities further enhances the compelling allure of this serene haven.





















# BASEMENT

### Golf Links Residences 4BR type D



| Floor area                                           | 288 sqm |
|------------------------------------------------------|---------|
| Balcony area                                         | 26 sqm  |
| Total built up area                                  | 314 sqm |
| Exclusive use of the garden area on the ground floor | 52 sqm  |







# IRST FLOOR

# Golf Links Residences 4BR type D



| Floor area                                 | 288 sqm |
|--------------------------------------------|---------|
| Balcony area                               | 26 sqm  |
| Exclusive use of the garden area on the GF | 52 sqm  |
| Total built up area                        | 314 sqm |

### Disclaime

The floor plans, photos, description, landscaping details and materials shown in this page/document are provided to give a general indication of the proposed layout for illustrative purposes only and do not necessarily represent a true and accurate description of the finished product. The areas mentioned in this page/document approximate and not final. Actual areas may vary, and images and drawings are not to scale. The actual product ma