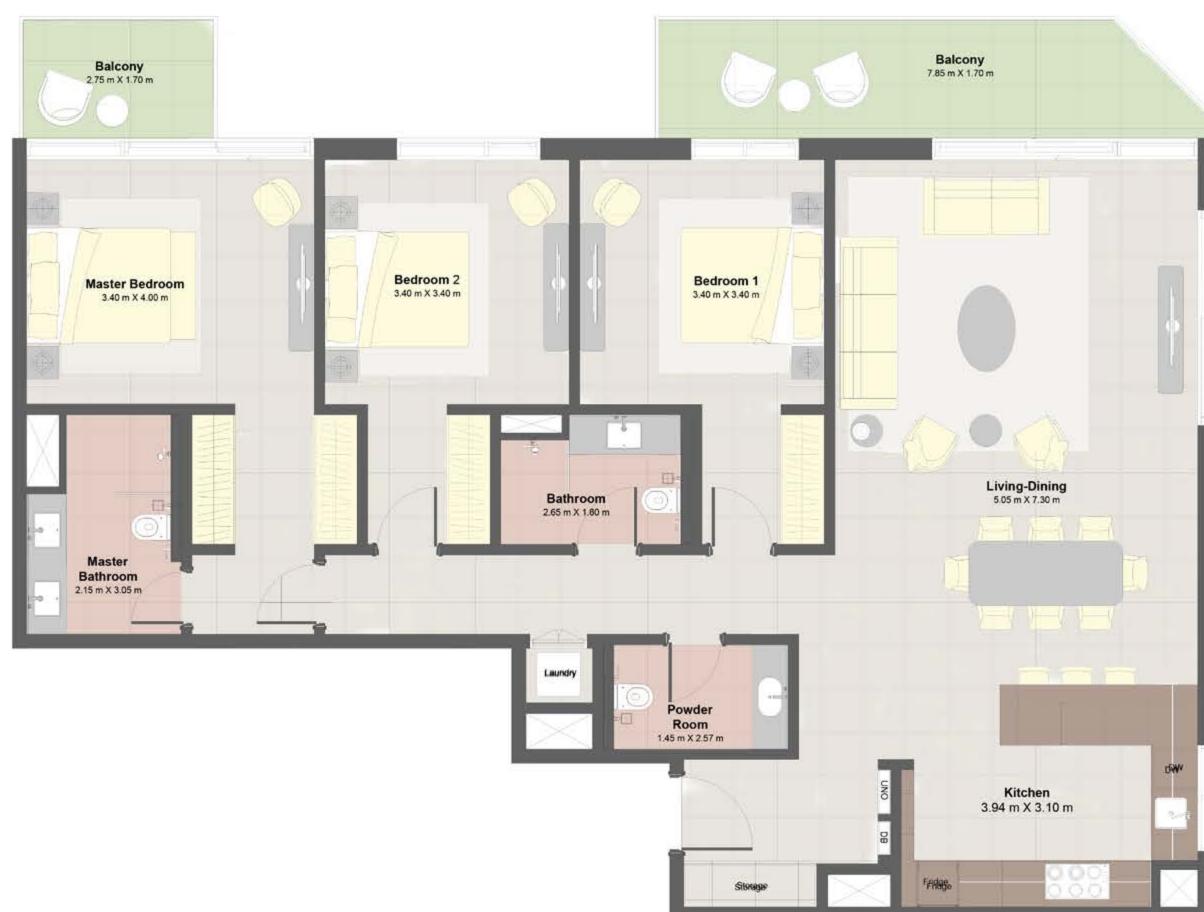

### Golf Links Residences 4BR type D

| Floor area                                           | 288 sqm |
|------------------------------------------------------|---------|
| Balcony area                                         | 26 sqm  |
| Total built up area                                  | 314 sqm |
| Exclusive use of the garden area on the ground floor | 52 sqm  |

# Golf Links Residences 4BR type D

| Floor area                                 | 288 sqm |
|--------------------------------------------|---------|
| Balcony area                               | 26 sqm  |
| Exclusive use of the garden area on the GF | 52 sqm  |
| Total built up area                        | 314 sqm |