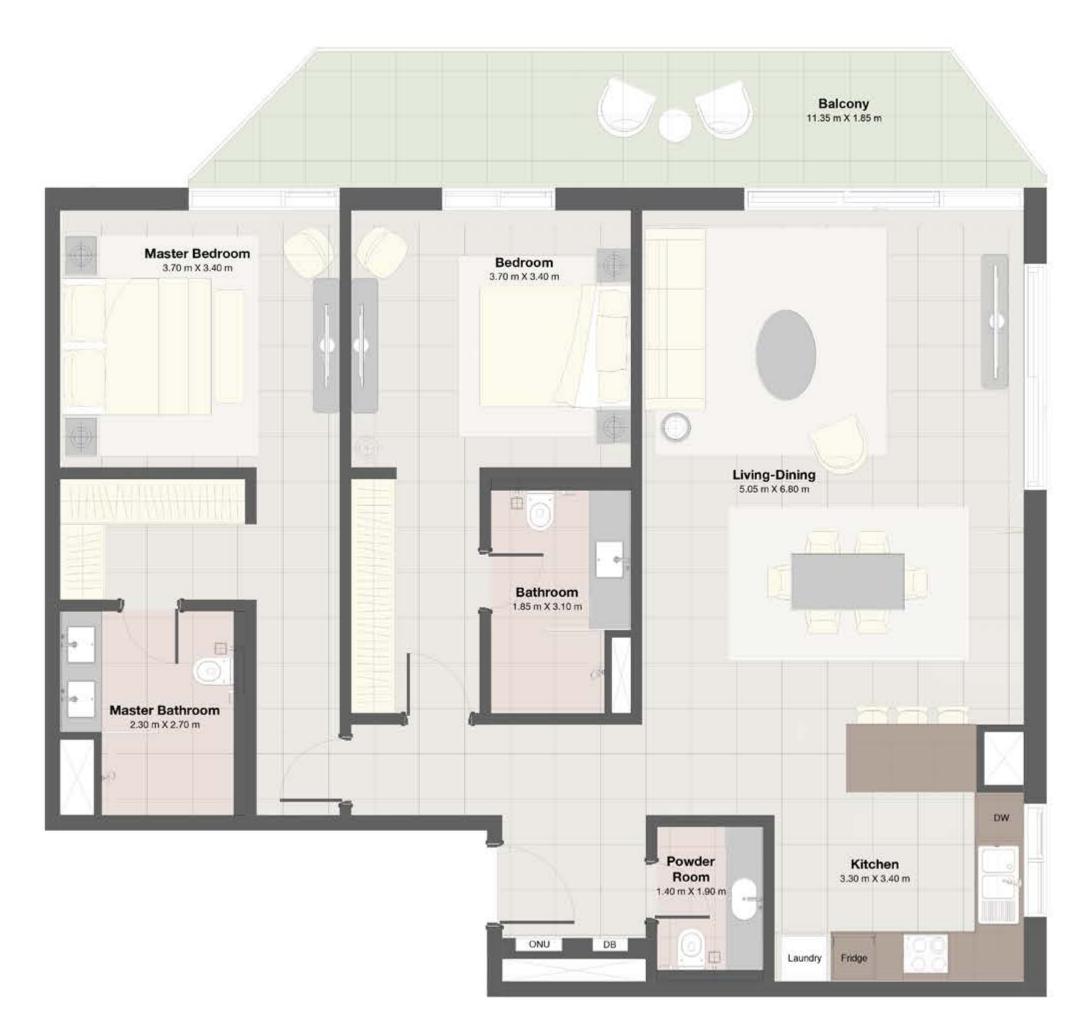

### Golf Links Residences 4BR type D

| Floor area                                           | 288 sqm |
|------------------------------------------------------|---------|
| Balcony area                                         | 26 sqm  |
| Total built up area                                  | 314 sqm |
| Exclusive use of the garden area on the ground floor | 52 sqm  |