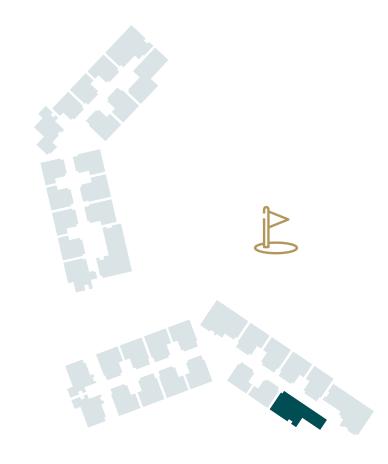

represent a true and accurate description of the finished product. The areas mentioned in this page/document approximate and not final. Actual areas may vary, and images and drawings are not to scale. The actual product may not be the same. The Developer does not make any representation or warranty or take any responsibility for any information contained in here or in relation to the type, color, areas, size, accuracy, reliability, certainty, or completeness of the photos, materials, or information presented in this page/document now or in the future and reserves the right to make revisions and changes at any time without notice.





32

### Golf Links 2 2BR type B1











2

| Floor area   | 126 sqm |
|--------------|---------|
| Balcony area | 16 sqm  |
| Total area   | 142 sqm |





### Golf Links 1 2BR type B2



| Floor area   | 126 sqn |
|--------------|---------|
| Balcony area | 16 sqn  |
| Total area   | 142 sqn |

### Disclaime



### Golf Links 1 2BR type B3



| Floor area   | 125 sqm |
|--------------|---------|
| Balcony area | 15 sqm  |
| Total area   | 140 sqm |

### Disclaime





### Golf Links 2 2BR type B4



| Floor area   | 128 sqm |
|--------------|---------|
| Balcony area | 16 sqm  |
| Total area   | 144 sqm |

### Disclaime





# Golf Links 1 3BR type C1



| Floor area   | 147 sqm |
|--------------|---------|
| Balcony area | 19 sqm  |
| Total area   | 166 sqm |

### Disclaimer

The floor plans, photos, description, landscaping details and materials shown in this page/document are provided to give a general indication of the proposed layou