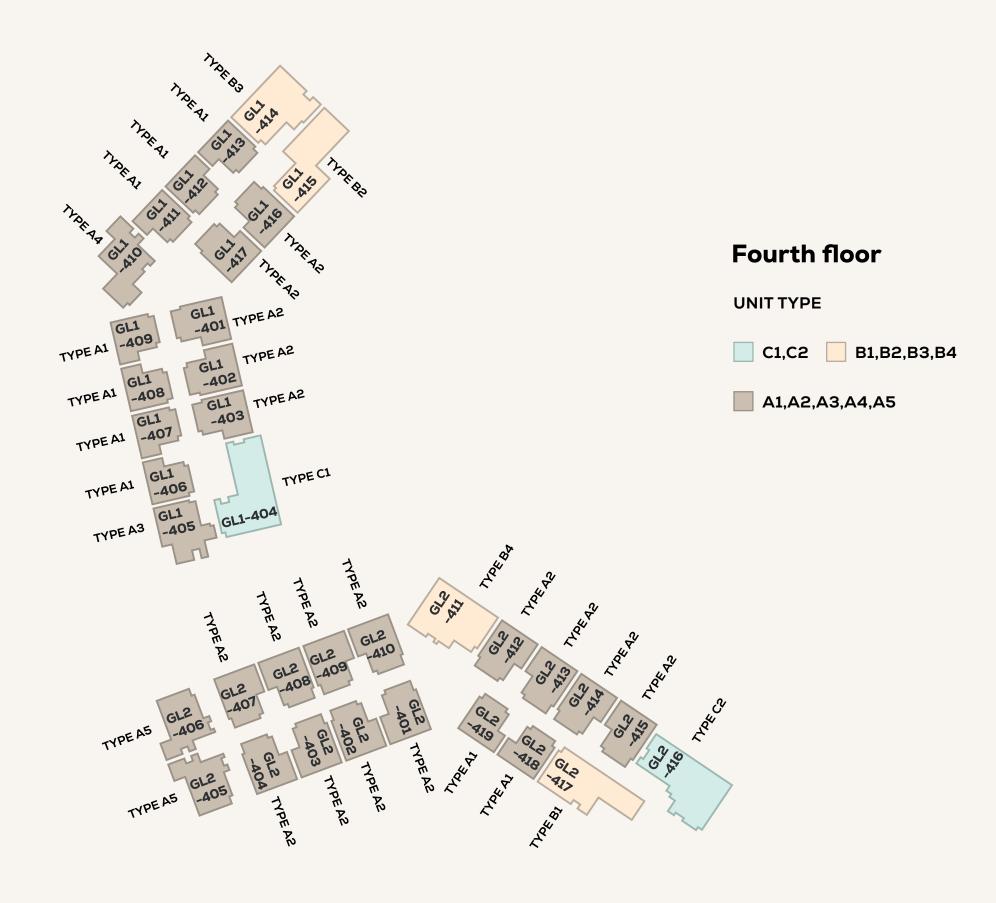

y representation or warranty or take any responsibility for any information contained in here or in relation to the type, color, areas, size, accuracy, reliability, certainty, or completeness of the photos, materials, or information presented in this page/document now or in the future and reserves the right to make revisions and changes at any time without notice.













Landscaped gardens



5-minute stroll to Community Beach



Community infinity pool with ocean view



Integrated & spacious living areas



Feature balcony

### Golf Links 1 and 2



Resort style amenities



Gated community with 24/7 security



Designated private parking



Al Mouj Golf club social membership



Located by Oman's top hotels & restaurants



100% foreign ownership

















Key plans

















### Golf Links 1&2 1BR type A1



| Floor area   | 63 sqm |
|--------------|--------|
| Balcony area | 7 sqm  |
| Total area   | 70 sqm |

### Disclaimer

The floor plans, photos, description, landscaping details and materials shown in this page/document are provided to give a general indication of the proposed layout for illustrative purposes only and do not necessarily represent a true and accurate description of the finished product. The areas mentioned in this page/document approximate and not final. Actual areas may vary, and images and drawings are not to scale. The actual product may not be the same. The Developer does not make any representation or warranty or take any responsibility for any information contained in here or in relation to the type, color, areas, size, acc