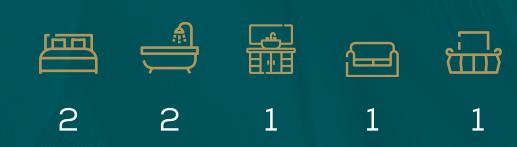

### Golf Links Residences 4BR type D

| Floor area                                           | 288 sqm |
|------------------------------------------------------|---------|
| Balcony area                                         | 26 sqm  |
| Total built up area                                  | 314 sqm |
| Exclusive use of the garden area on the ground floor | 52 sqm  |