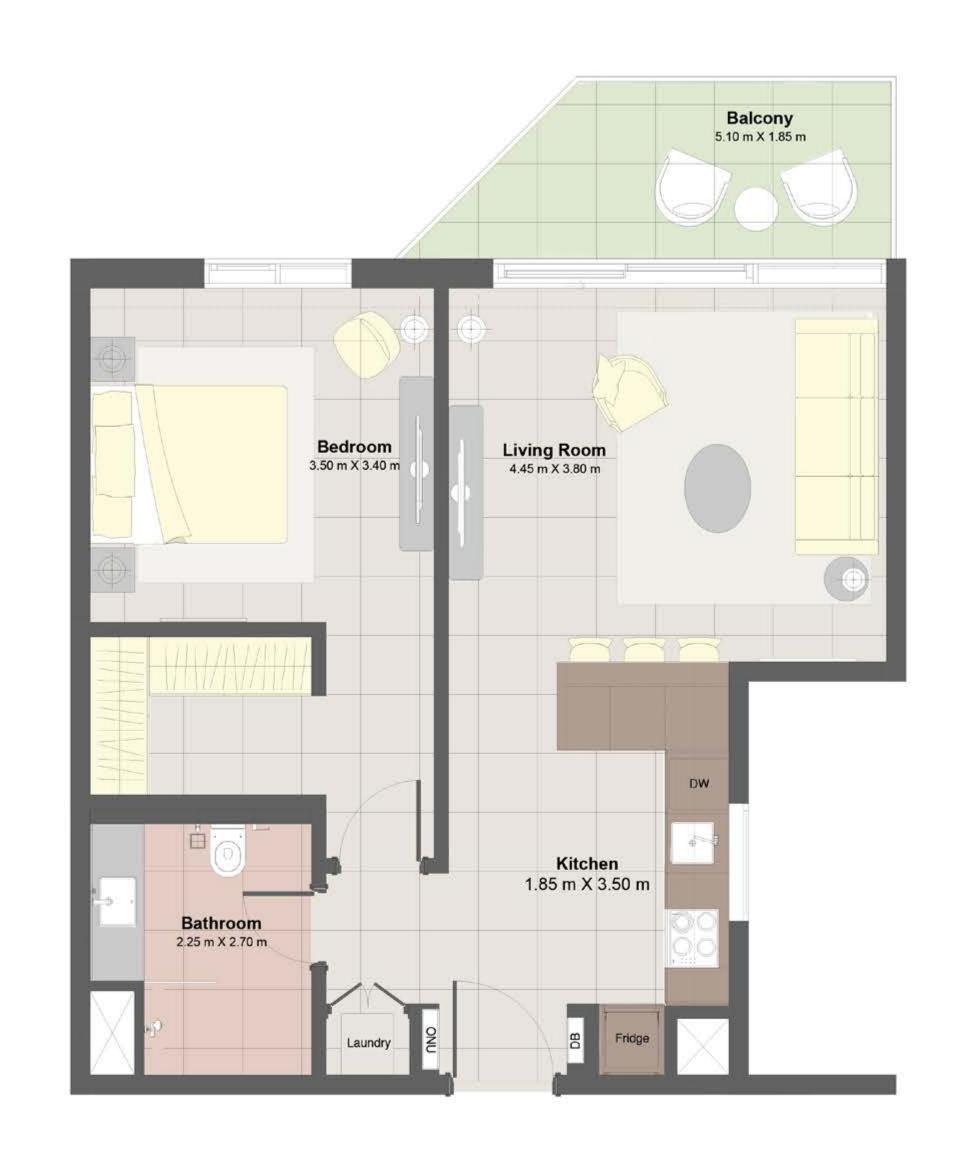

### Golf Links 1&2 1BR type A1

| Floor area   | 63 sqm |
|--------------|--------|
| Balcony area | 7 sqm  |
| Total area   | 70 sqm |