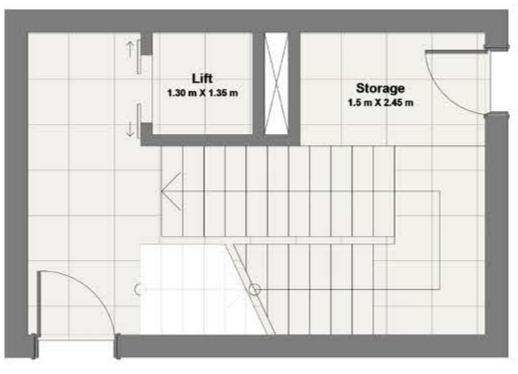

national School **GOLF LINKS** Kempinski Hotel St. Regis Al Mouj Muscat Resort Golf Beach Residences Jinan Island Al Mouj Al Mouj Golf The Okura Business Park **Resort Muscat** Zunairah Linear Park



### AL MOUJ GOLF

### Premium neighbourhood

Enviable direct access to an outstanding ecosystem of adjacent premium facilities further enhances the compelling allure of this serene haven.





















# BASEMENT

### Golf Links Residences 4BR type D



| Floor area                                           | 288 sqm |
|------------------------------------------------------|---------|
| Balcony area                                         | 26 sqm  |
| Total built up area                                  | 314 sqm |
| Exclusive use of the garden area on the ground floor | 52 sqm  |







# IRST FLOOR

# Golf Links Residences 4BR type D



| Floor area                                 | 288 sqm |
|--------------------------------------------|---------|
| Balcony area                               | 26 sqm  |
| Exclusive use of the garden area on the GF | 52 sqm  |
| Total built up area                        | 314 sqm |

### Disclaime

The floor plans, photos, description, landscaping details and materials shown in this page/document are provided to give a general indication of the proposed layout for illustrative purposes only and do not necessarily represent a true and accurate description of the finished product. The areas mentioned in this page/document approximate and not final. Actual areas may vary, and images and drawings are not to scale. The actual product may