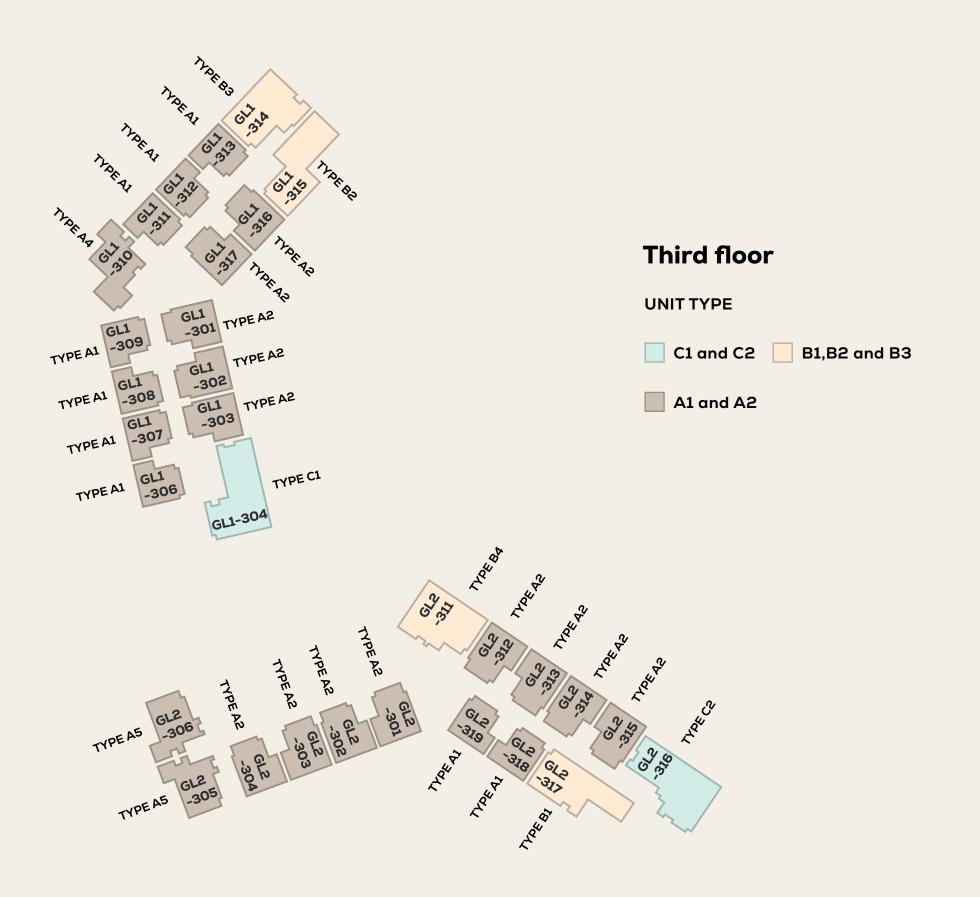

any representation or warranty or take any responsibility for any information contained in here or in relation to the type, color, areas, size, accuracy, reliability, certainty, or completeness of the photos, materials, or information presented in this page/document now or in the future and reserves the right to make revisions and changes at any time without notice.













Landscaped gardens



5-minute stroll to Community Beach



Community infinity pool with ocean view



Integrated & spacious living areas



Feature balcony

### Golf Links 1 and 2



Resort style amenities



Gated community with 24/7 security



Designated private parking



Al Mouj Golf club social membership



Located by Oman's top hotels & restaurants



100% foreign ownership

















Key plans

















### Golf Links 1&2 1BR type A1



| Floor area   | 63 sqm |
|--------------|--------|
| Balcony area | 7 sqm  |
| Total area   | 70 sqm |

### Disclaimer

The floor plans, photos, description, landscaping details and materials shown in this page/document are provided to give a general indication of the proposed layout for illustrative purposes only and do not necessarily represent a true and accurate description of the finished product. The areas mentioned in this page/document approximate and not final. Actual areas may vary, and images and drawings are not to scale. The actual product may not be the same. The Developer does not make any representation or warranty or take any responsibility for any information contained in here or in relation to the type, color, areas, size, a