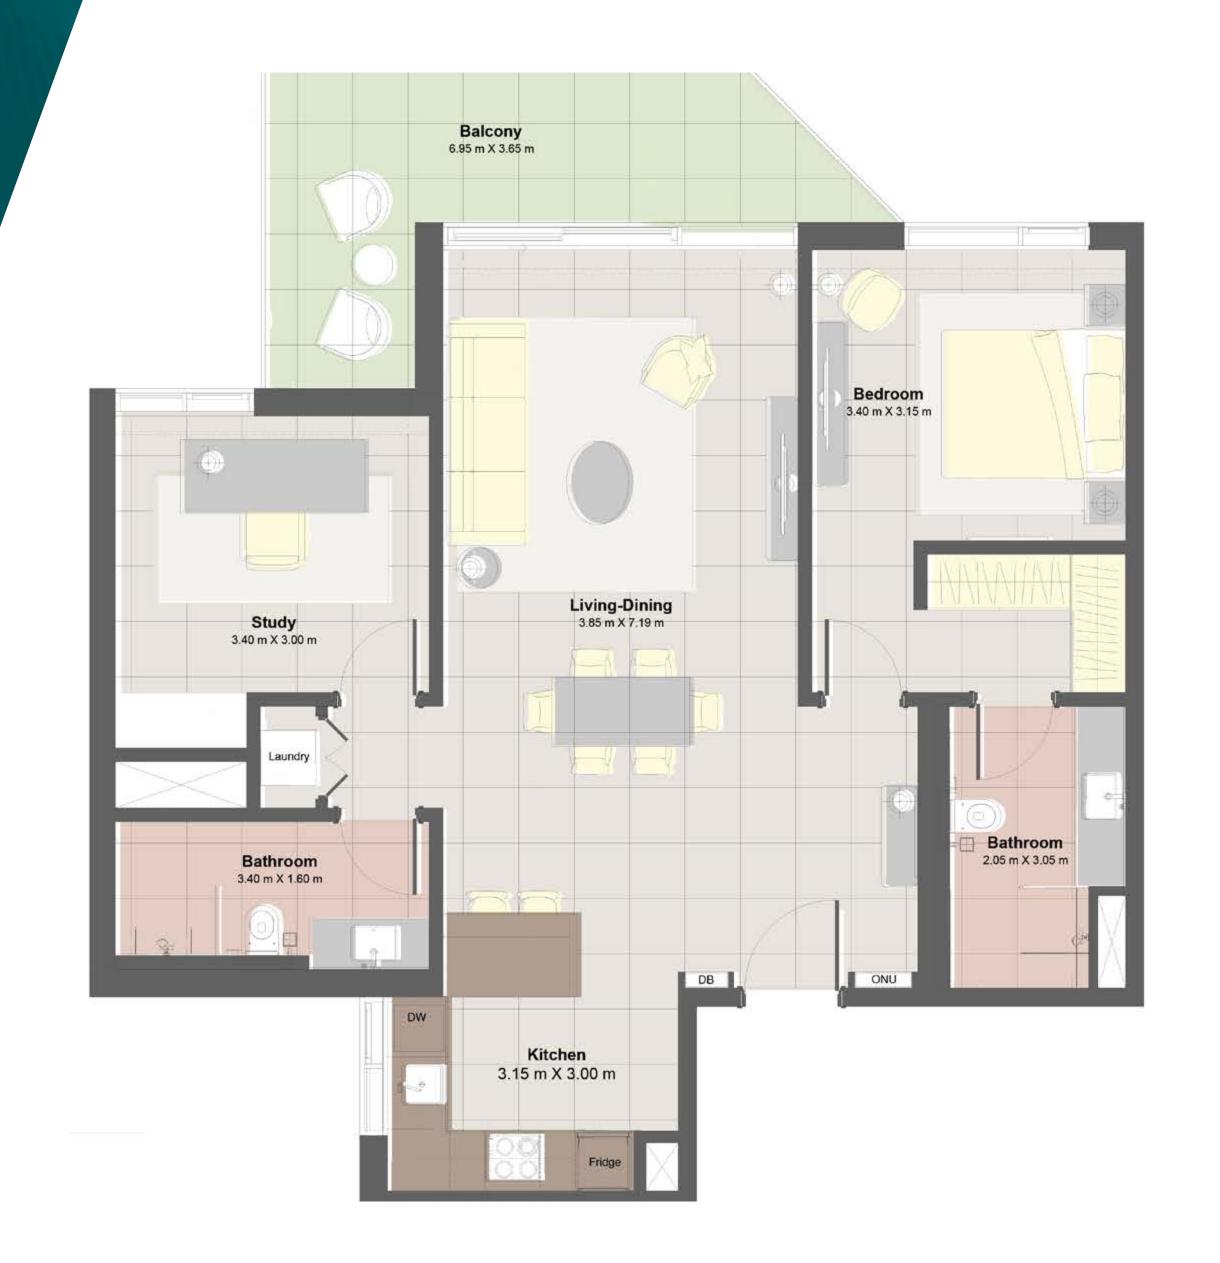

# Golf Links Residences 4BR type D

| Floor area                                 | 288 sqm |
|--------------------------------------------|---------|
| Balcony area                               | 26 sqm  |
| Exclusive use of the garden area on the GF | 52 sqm  |
| Total built up area                        | 314 sqm |

### Disclaime

The floor plans, photos, description, landscaping details and materials shown in this page/document are provided to give a general indication of the proposed layout for illustrative purposes only and do not necessarily represent a true and accurate description of the finished product. The areas mentioned in this page/document approximate and not final. Actual areas may vary, and images and drawings are not to scale. The actual product may not be the same. The Developer does not make any representation or warranty or take any responsibility for any information contained in here or in relation to the type, color, areas, size, accuracy, reliability, certainty, or completeness of the photos, materials, or information presented in this page/document now or in the future and reserves the right to make revisions and changes at any time without notice.