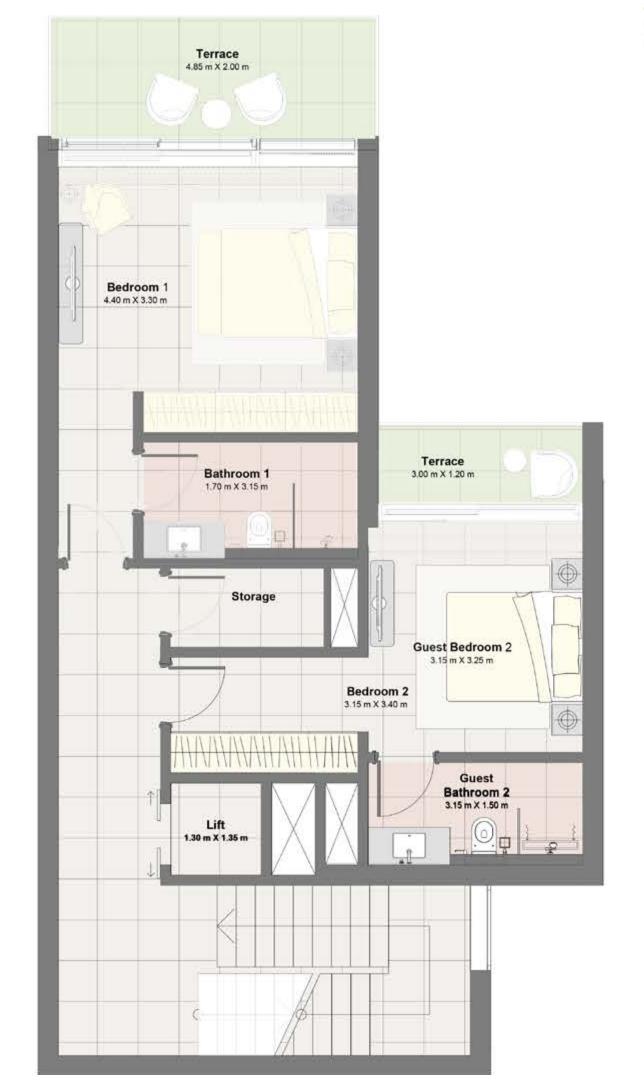

# Golf Links Residences 4BR type D

| Floor area                                 | 288 sqm |
|--------------------------------------------|---------|
| Balcony area                               | 26 sqm  |
| Exclusive use of the garden area on the GF | 52 sqm  |
| Total built up area                        | 314 sqm |