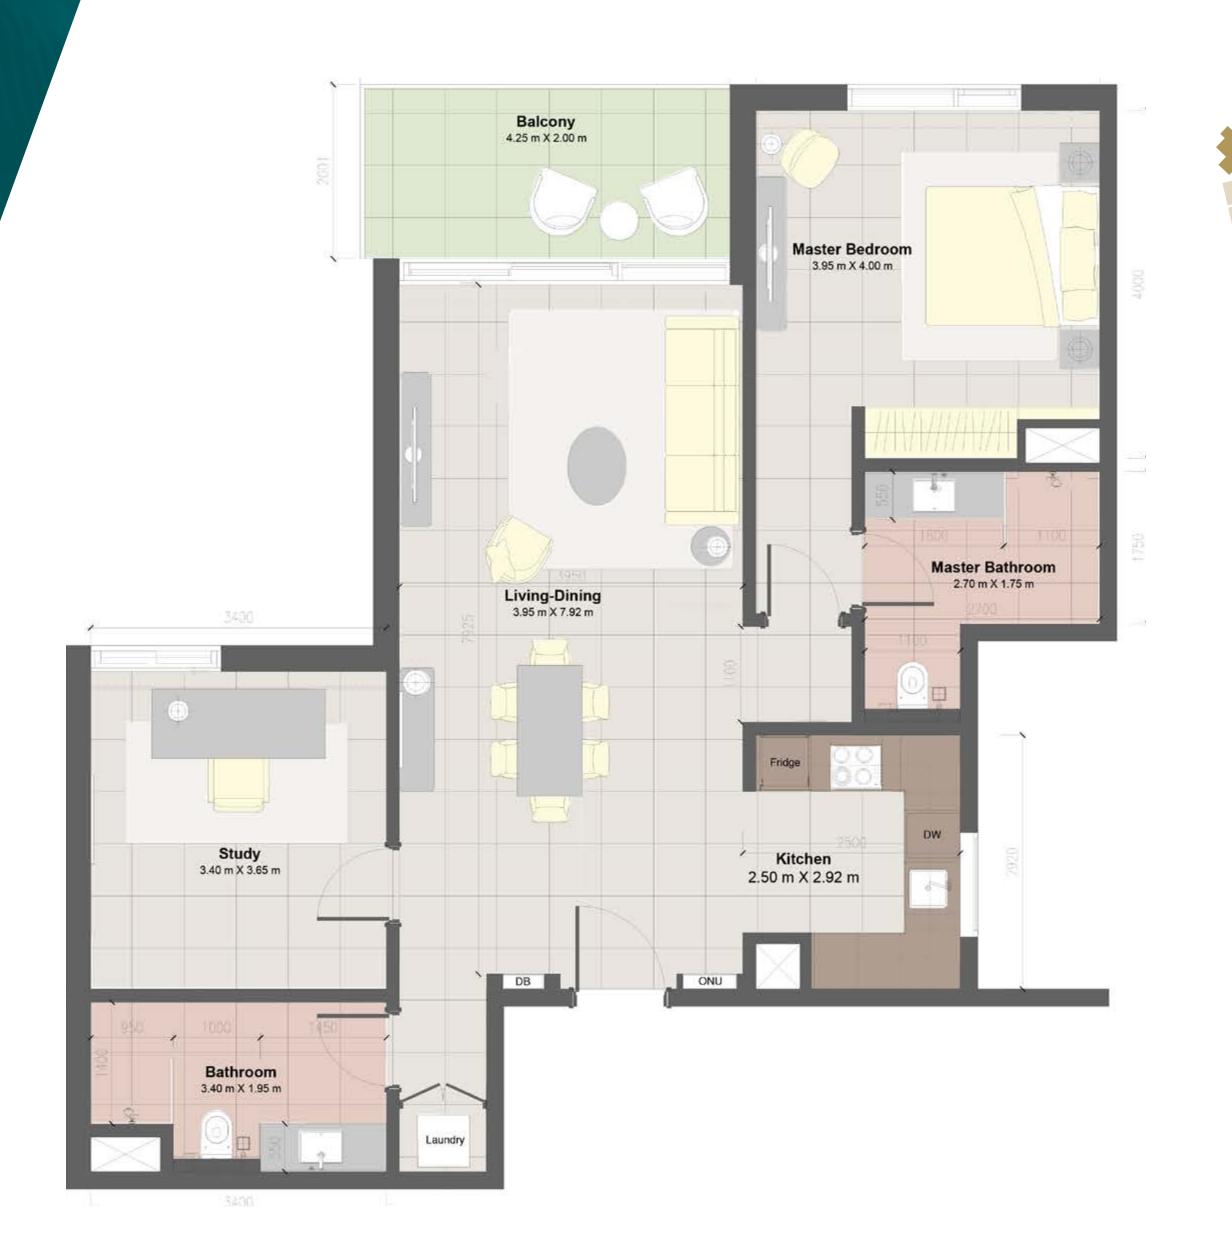

# Golf Links 1 3BR type C1

| Floor area   | 147 sqm |
|--------------|---------|
| Balcony area | 19 sqm  |
| Total area   | 166 sqm |

### Disclaimer

The floor plans, photos, description, landscaping details and materials shown in this page/document are provided to give a general indication of the proposed layout for illustrative purposes only and do not necessarily represent a true and accurate description of the finished product. The areas mentioned in this page/document approximate and not final. Actual areas may vary, and images and drawings are not to scale. The actual product may not be the same. The Developer does not make any representation or warranty or take any responsibility for any information contained in here or in relation to the type, color, areas, size, accuracy, reliability, certainty, or completeness of the photos, materials, or information presented in this page/document now or in the future and reserves the right to make revisions and changes at any time without notice.