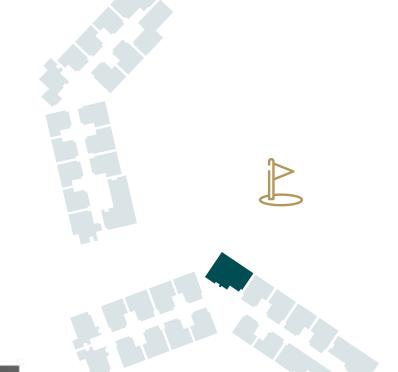

aterials, or information presented in this page/document now or in the future and reserves the right to make revisions and changes at any time without notice.





32

### Golf Links 2 2BR type B1











2

| Floor area   | 126 sqm |
|--------------|---------|
| Balcony area | 16 sqm  |
| Total area   | 142 sqm |





### Golf Links 1 2BR type B2



| Floor area   | 126 sqn |
|--------------|---------|
| Balcony area | 16 sqn  |
| Total area   | 142 sqn |

### Disclaime



### Golf Links 1 2BR type B3



| Floor area   | 125 sqm |
|--------------|---------|
| Balcony area | 15 sqm  |
| Total area   | 140 sqm |

### Disclaime





### Golf Links 2 2BR type B4



| Floor area   | 128 sqm |
|--------------|---------|
| Balcony area | 16 sqm  |
| Total area   | 144 sqm |

### Disclaime





# Golf Links 1 3BR type C1



| Floor area   | 147 sqm |
|--------------|---------|
| Balcony area | 19 sqm  |
| Total area   | 166 sqm |

### Disclaimer

The floor plans, photos, description, landscaping details and materials shown in this page/document are provided to give a general indication of the proposed layout for illustrative purposes only and do not necessarily represent a true and accurate description of the finished product. The areas mentioned in this page/document approximate and not final. Actual areas may vary, and images and drawings are not to scale. The actual product may not be the same. The Developer does not make any representation or warranty or take any responsibility for any information contained in here or in relation to the type, color, areas, size, accuracy, r