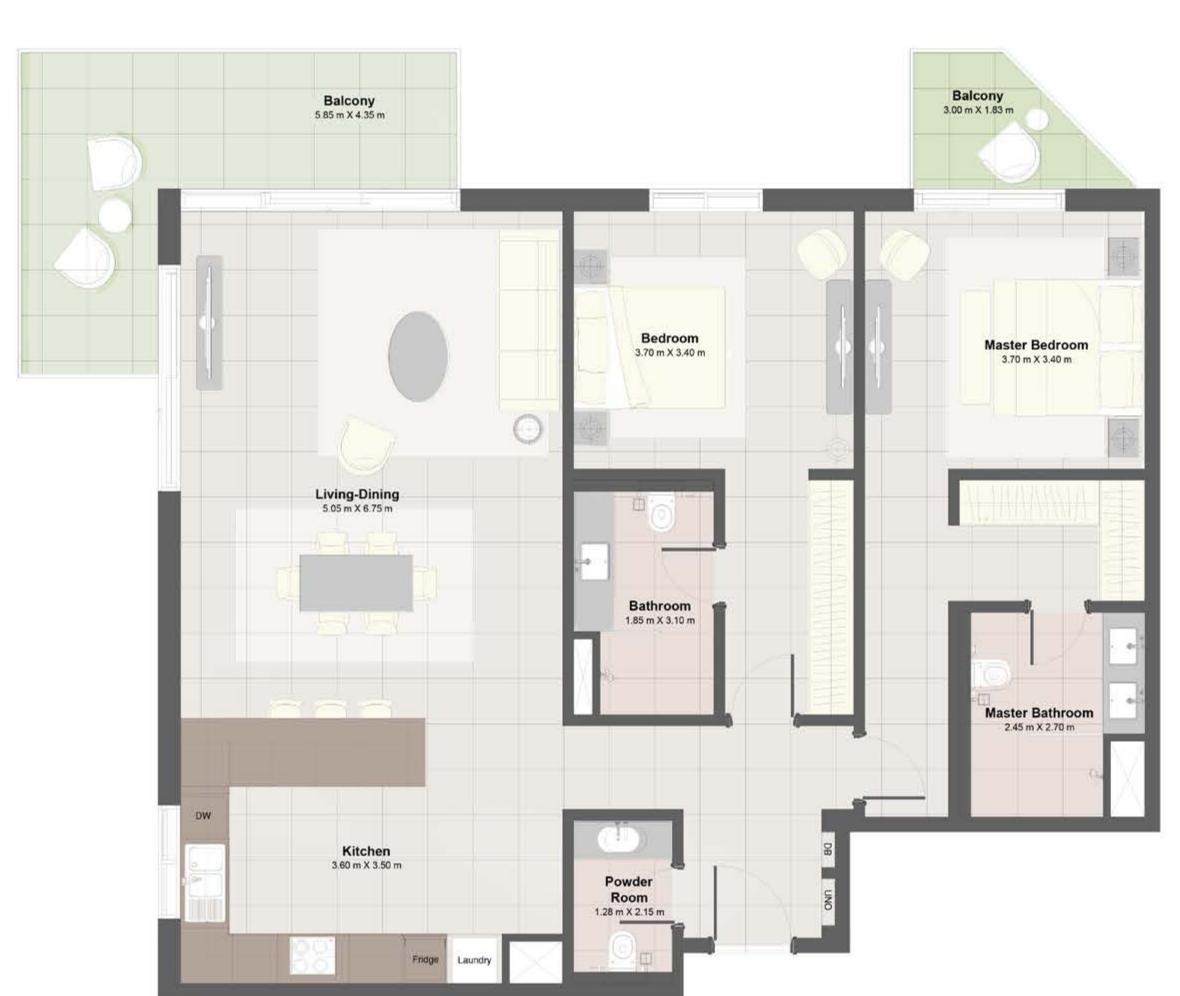

# Golf Links Residences 4BR type D

| Floor area                                 | 288 sqm |
|--------------------------------------------|---------|
| Balcony area                               | 26 sqm  |
| Exclusive use of the garden area on the GF | 52 sqm  |
| Total built up area                        | 314 sqm |