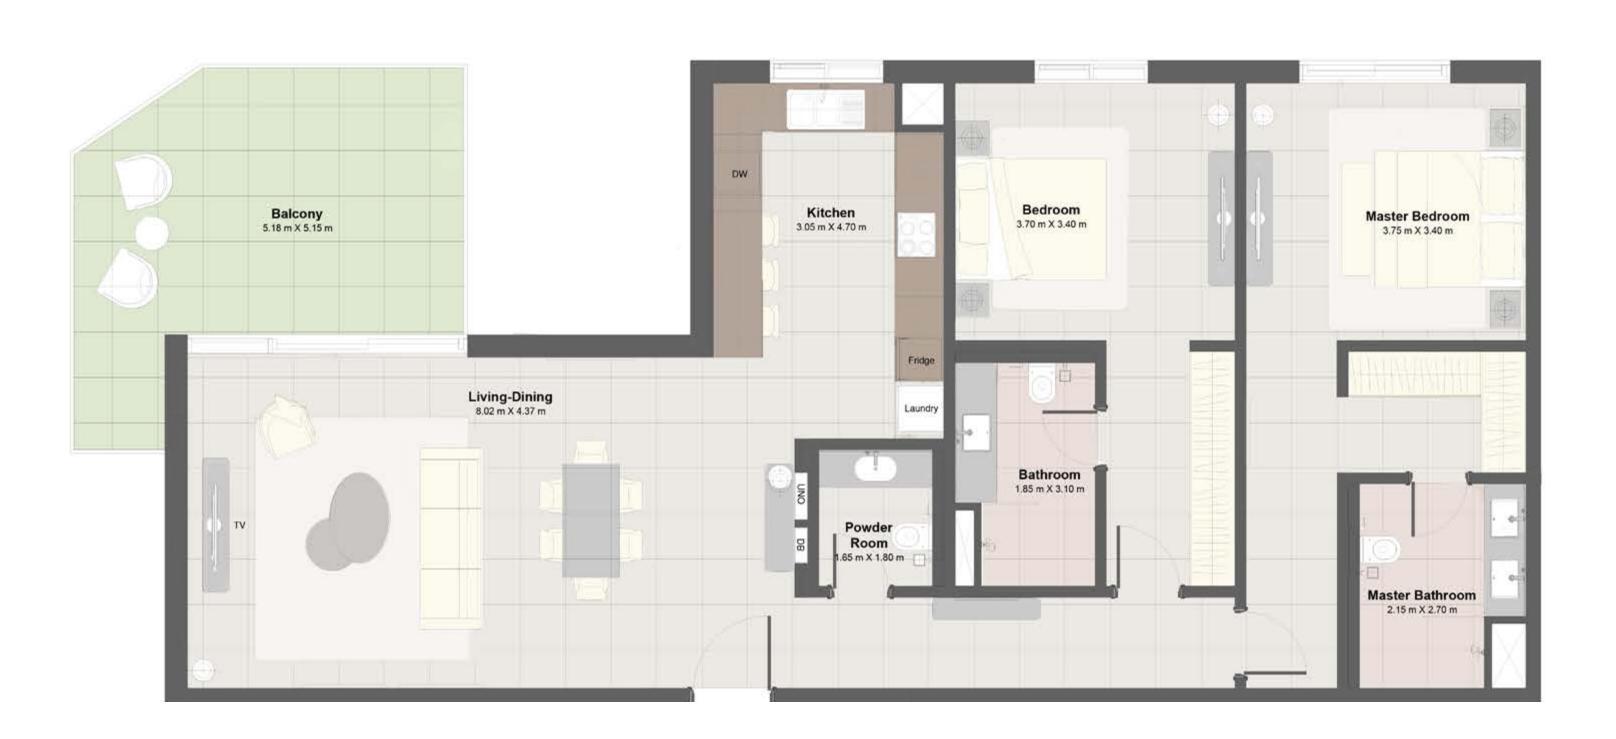

### Golf Links Residences 4BR type D

| Floor area                                           | 288 sqm |
|------------------------------------------------------|---------|
| Balcony area                                         | 26 sqm  |
| Total built up area                                  | 314 sqm |
| Exclusive use of the garden area on the ground floor | 52 sqm  |

# Golf Links Residences 4BR type D

| Floor area                                 | 288 sqm |
|--------------------------------------------|---------|
| Balcony area                               | 26 sqm  |
| Exclusive use of the garden area on the GF | 52 sqm  |
| Total built up area                        | 314 sqm |