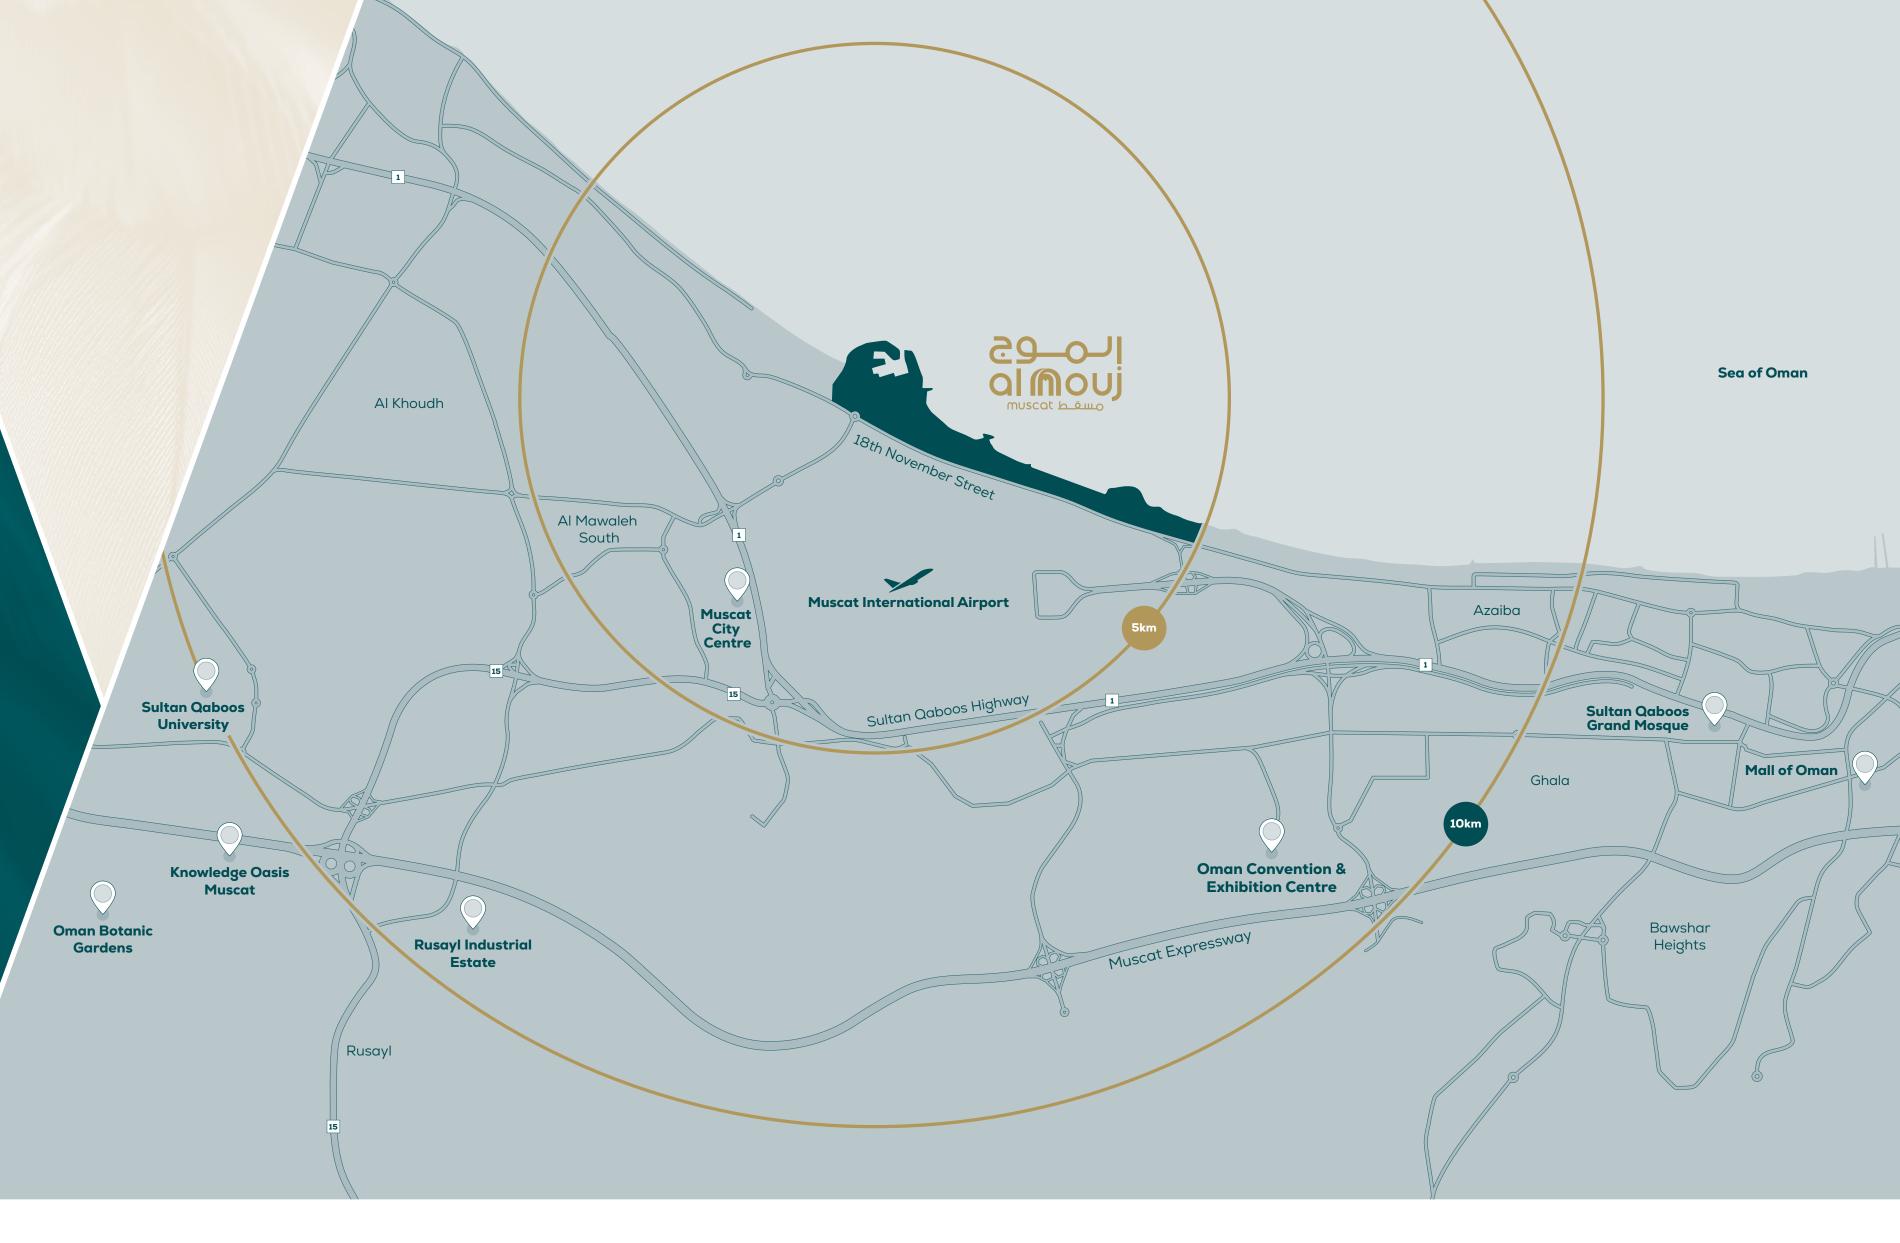

## Perfectly located

Al Mouj Muscat is well connected and offers easy access to key business destinations, schools and hospitals as well as popular cultural sites in and around Muscat.

es 10 min

10 minutes 10 minutes

Muscat City Muscat International

Centre Airport

**Exhibition Centre** 

15 minutes 20 minutes
Oman Convention & Mall of

Oman

15 minutes
Sultan Qaboos
Grand Mosque

15 minutes
The Sultan's
School

15 minutes
Sultan Qaboos
University

20 minutes
Royal Opera
House Muscat