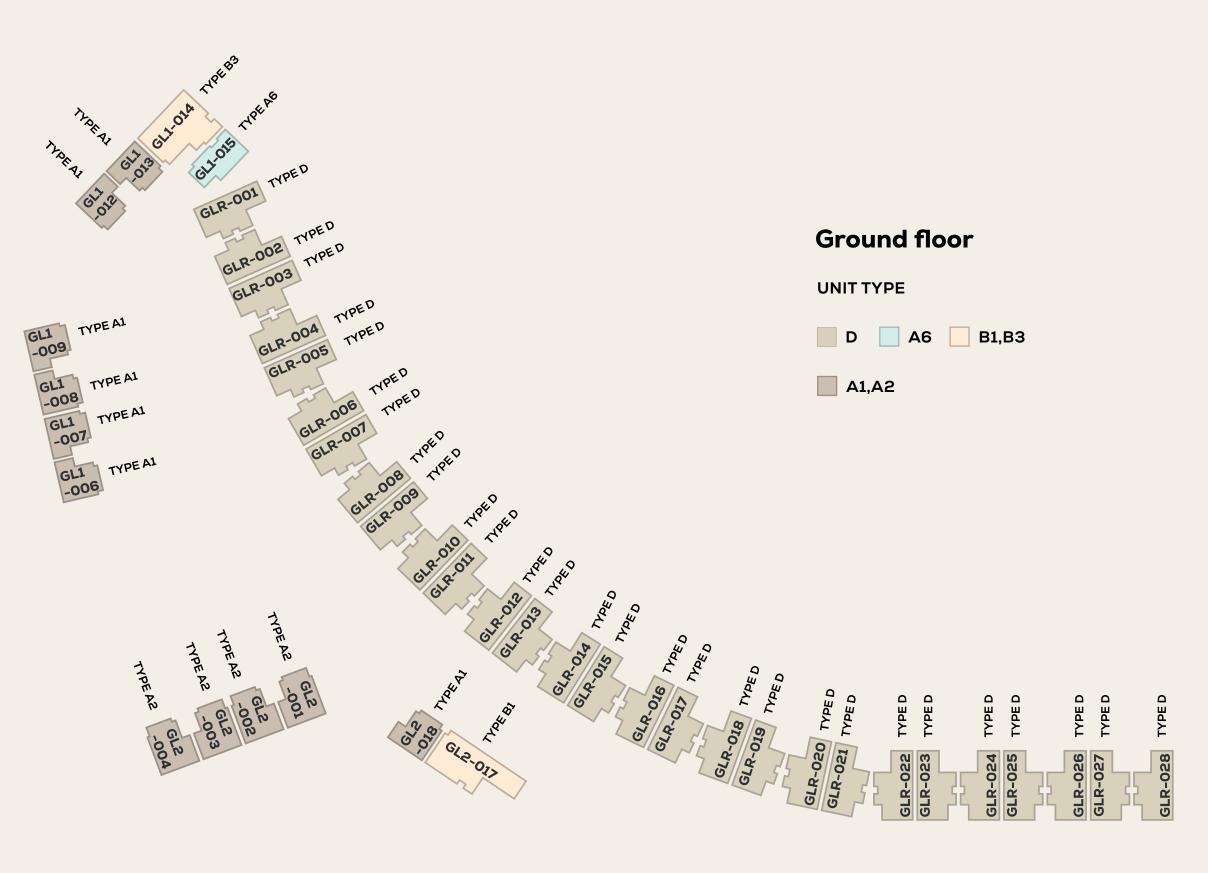

er does not make any representation or warranty or take any responsibility for any information contained in here or in relation to the type, color, areas, size, accuracy, reliability, certainty, or completeness of the photos, materials, or information presented in this page/document now or in the future and reserves the right to make revisions and changes at any time without notice.













Landscaped gardens



5-minute stroll to Community Beach



Community infinity pool with ocean view



Integrated & spacious living areas



Feature balcony

### Golf Links 1 and 2



Resort style amenities



Gated community with 24/7 security



Designated private parking



Al Mouj Golf club social membership



Located by Oman's top hotels & restaurants



100% foreign ownership

















Key plans

















### Golf Links 1&2 1BR type A1



| Floor area   | 63 sqm |
|--------------|--------|
| Balcony area | 7 sqm  |
| Total area   | 70 sqm |

### Disclaimer

The floor plans, photos, description, landscaping details and materials shown in this page/document are provided to give a general indication of the proposed layout for illustrative purposes only and do not necessarily represent a true and accurate description of the finished product. The areas mentioned in this page/document approximate and not final. Actual areas may vary, and images and drawings are not to scale. The actual product may not be the same. The Developer does not make any representation or warranty or take any responsibility for any information contained in here or in relation to the type, colo