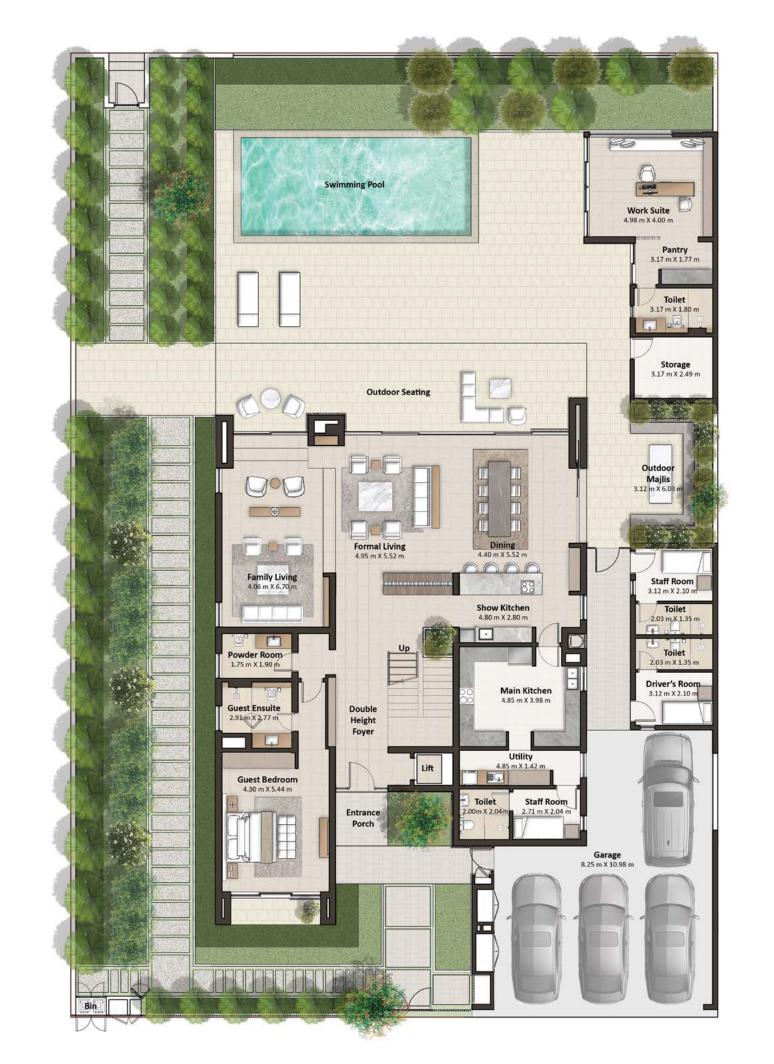

#### ALAYA GRAND VILLA

FLOOR PLANS

| GROSS EXTERNAL AREA | 813 sqm |
|---------------------|---------|
| TERRACE / BALCONIES | 94 sqm  |
| TOTAL AREA          | 907 sqm |
|                     |         |

Sizes listed above are approximate

GROUND FLOOR FIRST FLOOR SECOND FLOOR

These detached and flexible zen garden suite sallow you to embrace the possibilities of life to the full and indulge your passions.