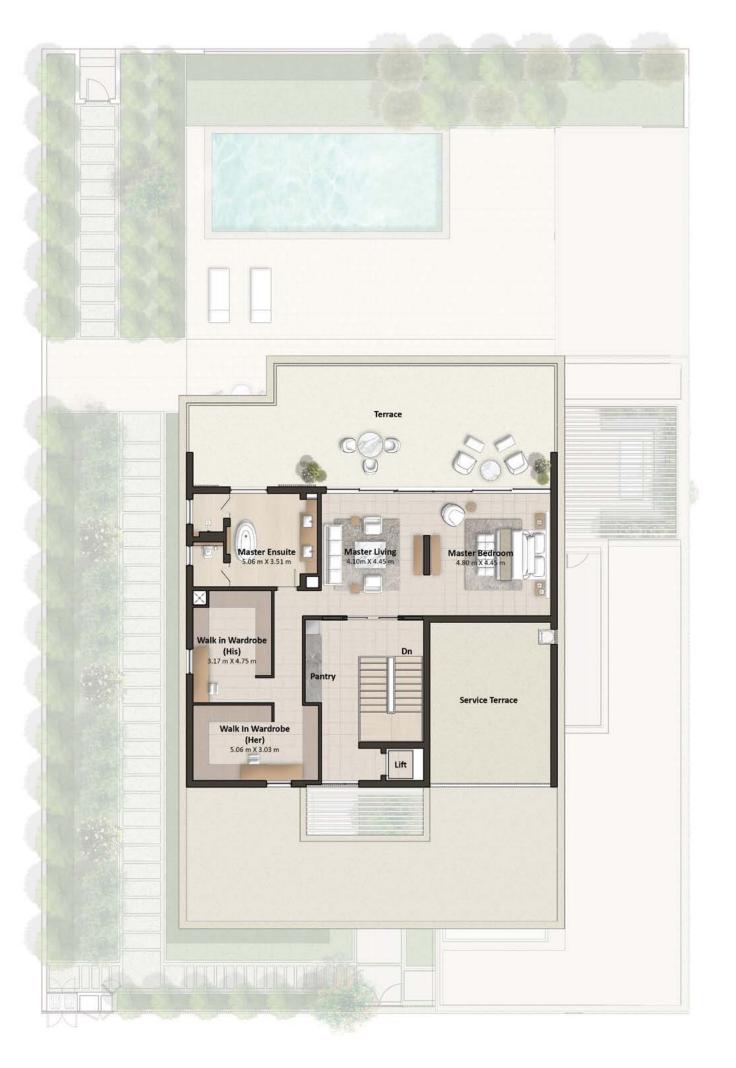

#### ALAYA GRAND VILLA

FLOOR PLANS

| GROSS EXTERNAL AREA | 813 sqm |
|---------------------|---------|
| TERRACE / BALCONIES | 94 sqm  |
| TOTAL AREA          | 907 sqm |
|                     |         |

Sizes listed above are approximate

GROUND FLOOR FIRST FLOOR SECOND FLOOR

These detached and flexible zen garden suite sallow you to embrace the possibilities of life to the full and indulge your passions.