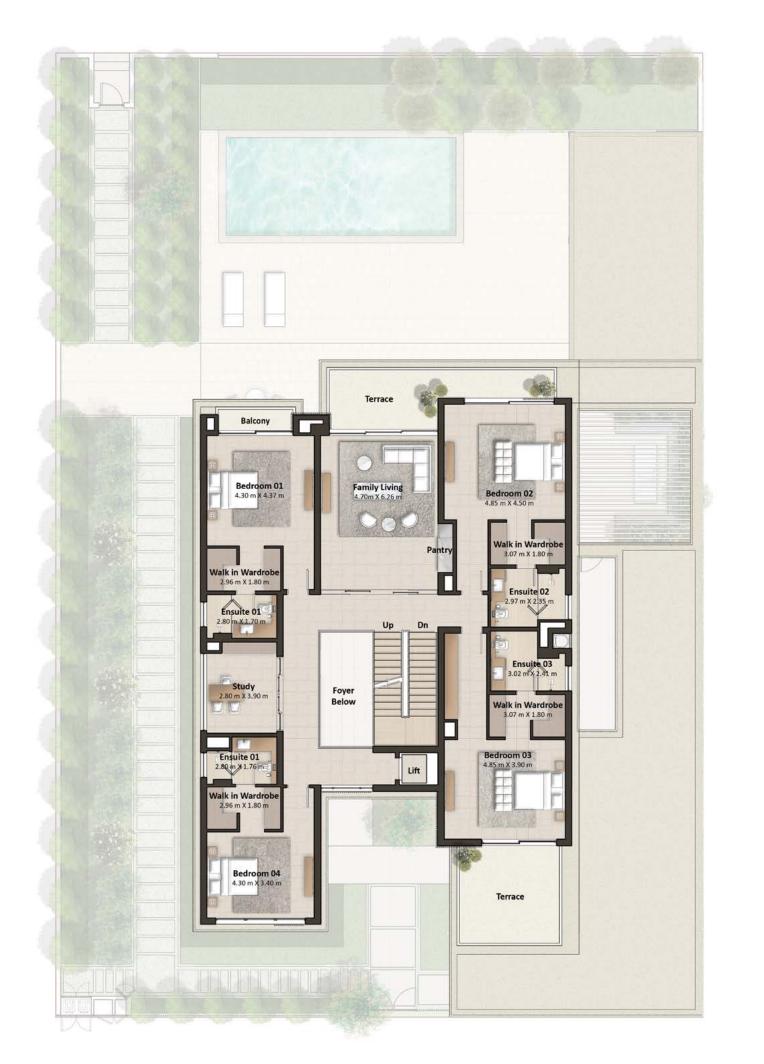

#### ALAYA GRAND VILLA

FLOOR PLANS

| GROSS EXTERNAL AREA | 813 sqm |
|---------------------|---------|
| TERRACE / BALCONIES | 94 sqm  |
| TOTAL AREA          | 907 sqm |
|                     |         |

Sizes listed above are approximate

GROUND FLOOR FIRST FLOOR SECOND FLOOR

These detached and flexible zen garden suite sallow you to embrace the possibilities of life to the full and indulge your passions.