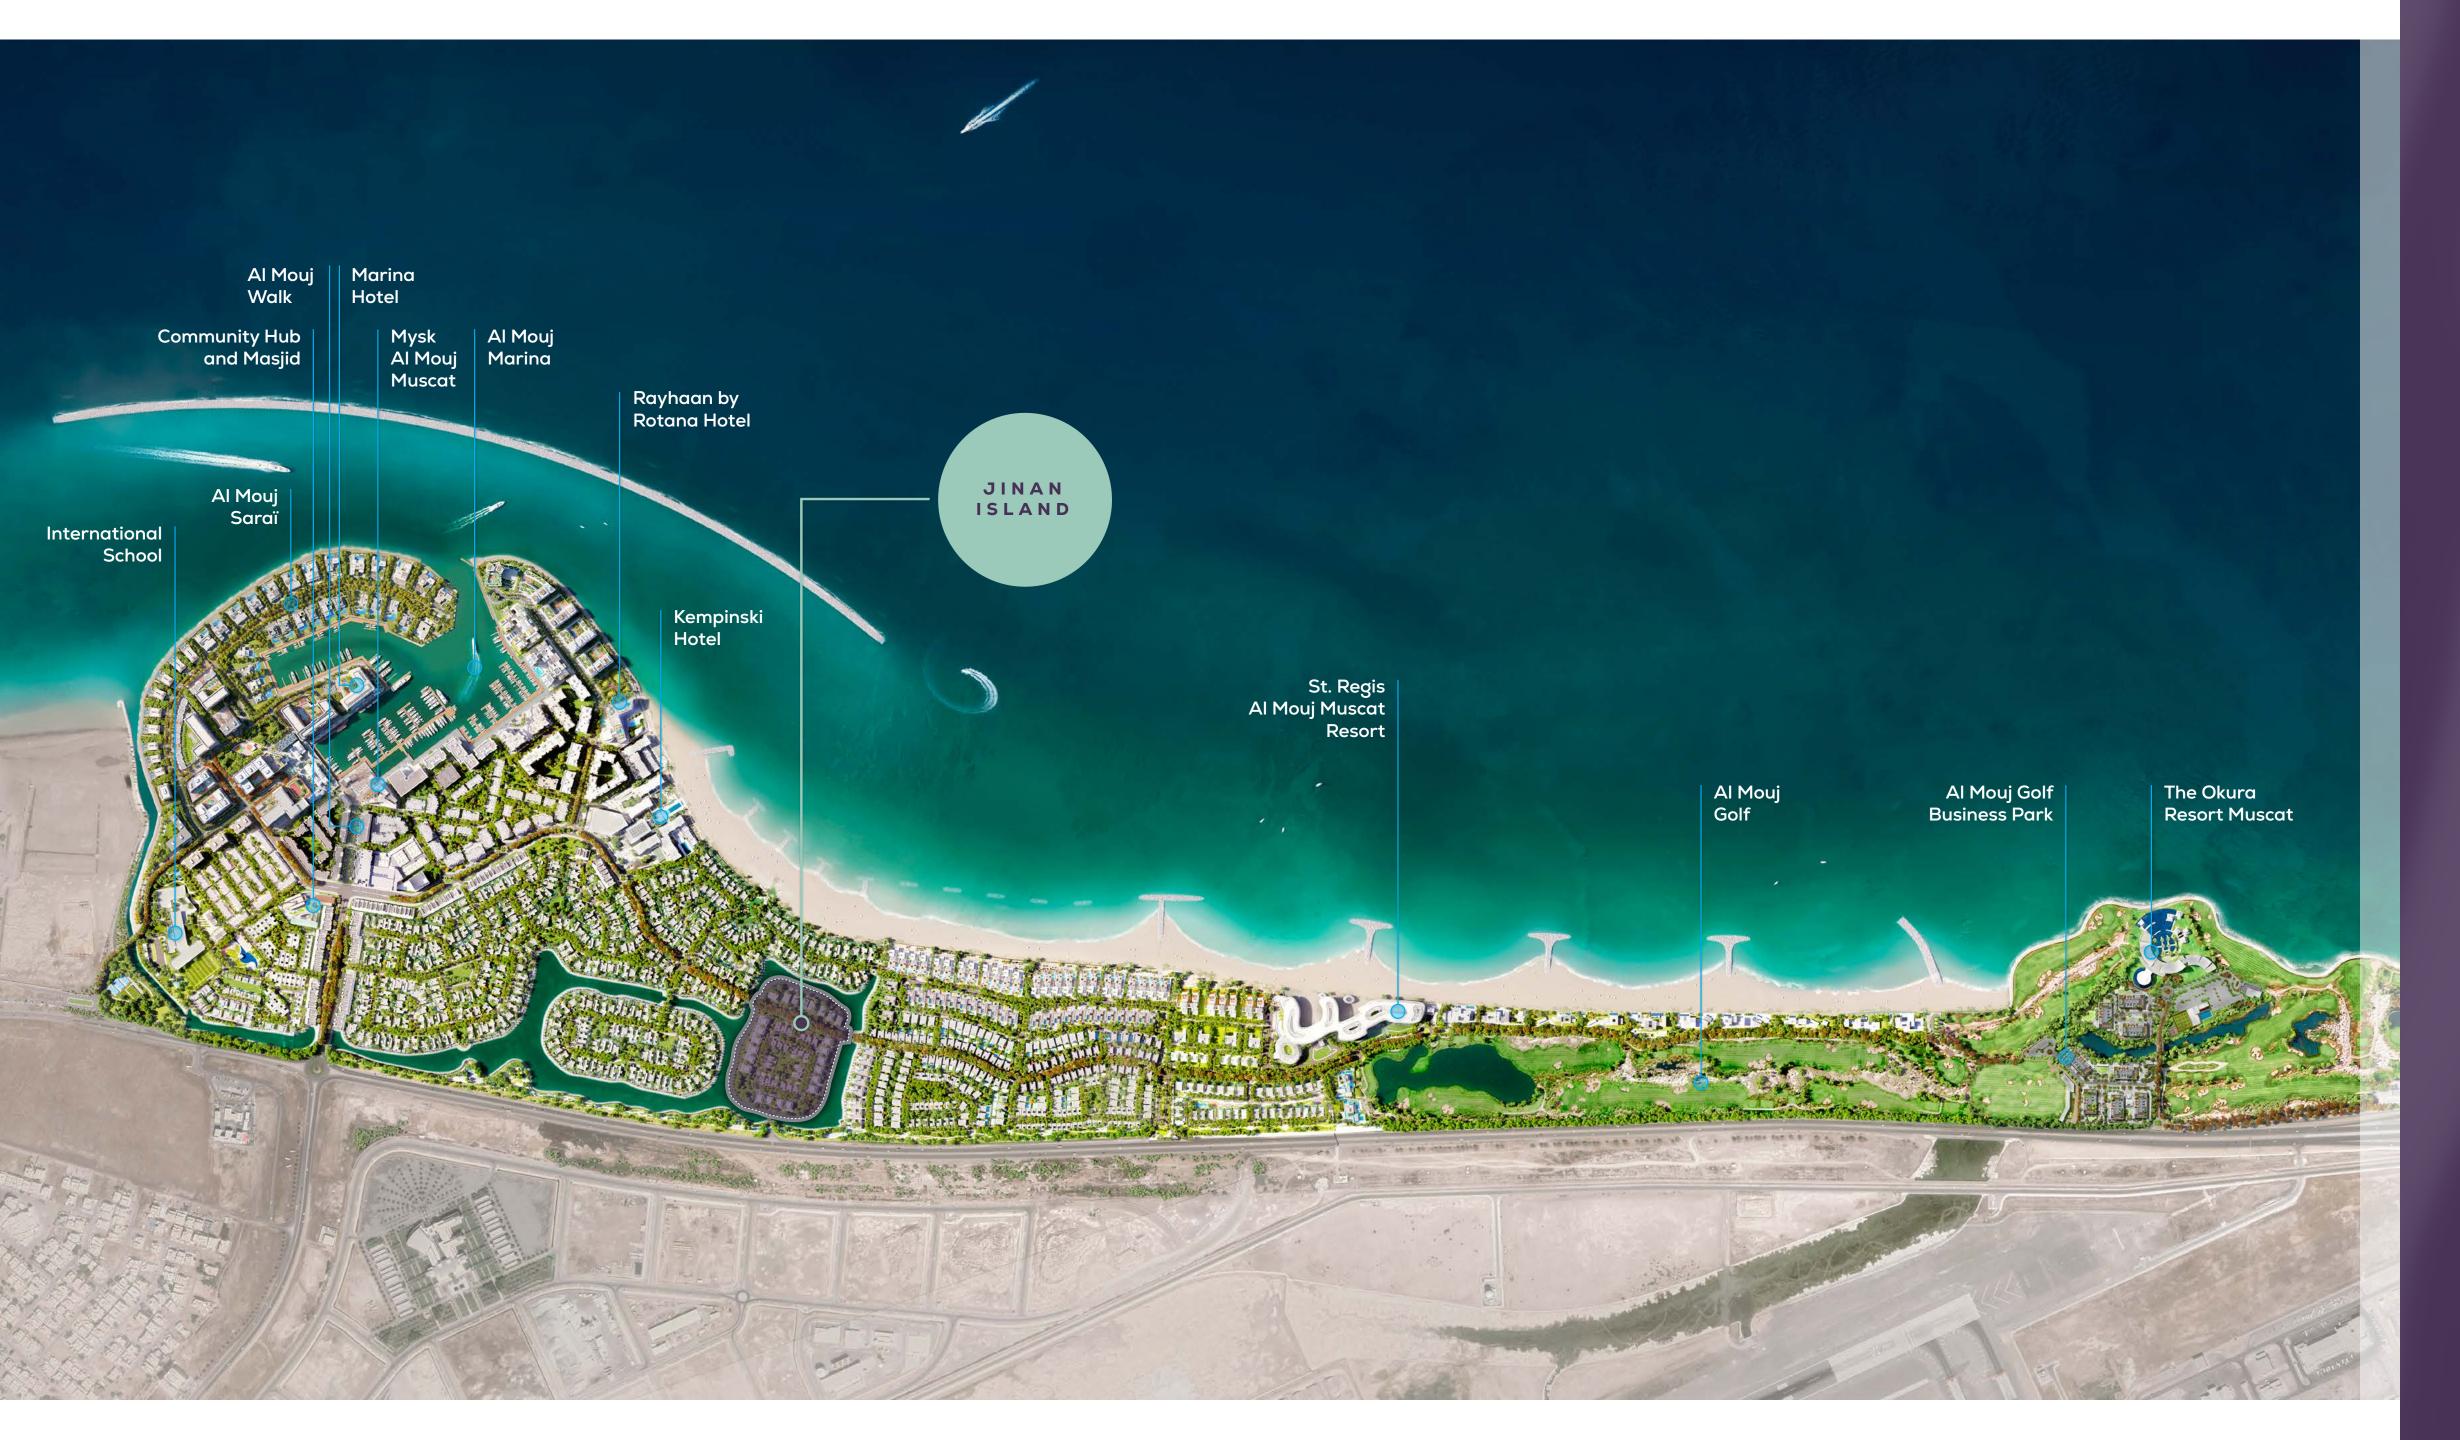

PRIVATE POOL OPTIONS

Proudly redefining urban living in the region, Al Mouj Muscat is a dynamic and diverse oceanfront community at the heart of Oman's capital – home to over 8,000 residents from more than 85 countries.

# Central to a — world-class lifestyle

7 Hotels 2 Completed, 3 In Progress, 2 Planned

18-Hole Signature Championship Golf Course

80+ Retail &
Oceanfront Culinary
Experiences

6 Km Water Frontage & Community Beach

9 Parks with 8 Kids Play Areas

Community Hub & Masjid

International
School
& Nursery

Premium Leisure & Entertainment Amenities

Integrated Wellness & Sports Facilities

1.5 Km 30 Km

Cycling Trail Pedestrian Path

19,000+ Residents

8,000 Residential Properties

85 Nationalities

4.2 million Annual Footfall

Residency for You and Your Relatives of the First Degree

20+ International Awards Make more of every moment as you enjoy life in a select oceanfront community with a multitude of premium opportunities for leisure and relaxation.

YEAR-ROUND OCEANFRONT LIFESTYLE

AL MOUJ MARINA

Capacity for 400 berths and the ability to accommodate the very latest in yacht and pleasure craft requirements.

LUXURY 5-STAR HOTELS
Fine dining, cosmopolitan lounge,
cutting-edge gym, wellness spa.

AL MOUJ GOLF

18-hole oceanfront championship golf
course surrounded by extraordinary nature.

OCEANFRONT DINING
Disconnect from stress and reconnect
with friends as you relax in Marsa District's
natural oceanfront environment.

## FIRST-CLASS COMMUNITY LIVING

GHADEER DISTRICT

Home to Jinan Island, Ghadeer District
is adorned with landscaped parks and
tranquil lakes – a place for relaxation,
recreation and refined family living.

GOLF DISTRICT

The oceanside Golf District is an elite lifestyle, leisure, entertainment and business destination.

Al Mouj Muscat's oceanfront Marsa District is picture perfect, brimming with activity, full of atmosphere and always on trend.

MARSA DISTRICT

SHATTI DISTRICT

With its spectacular residences and ultra chic attractions, Shatti District nestles alongside the fabulous Al Mouj Beach and caresses the greens of Al Mouj Golf.

Ideally located and well connected, Al Mouj Muscat offers easy access to key business destinations, schools and hospitals as well as popular cultural sites.