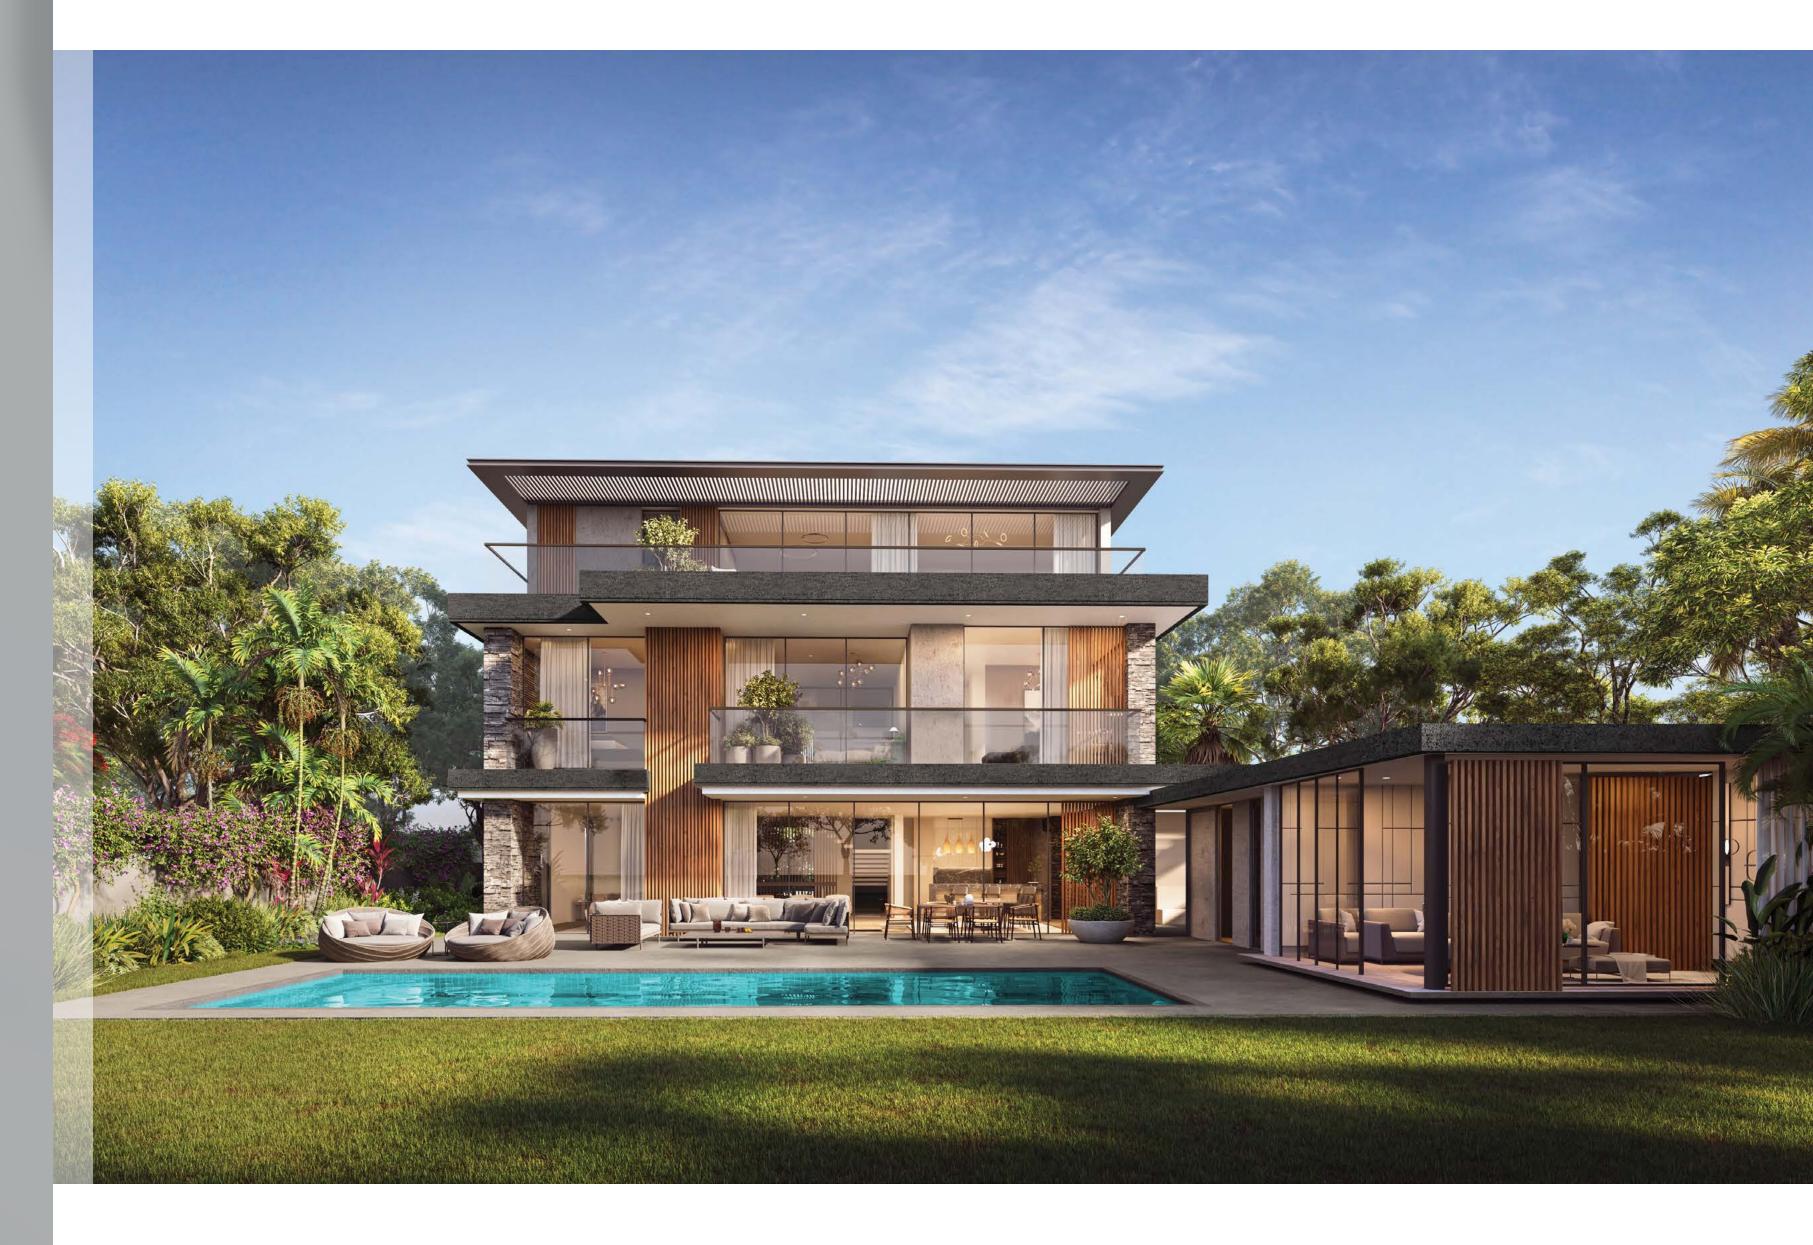

#### ALAYA GRAND VILLA

#### OVERVIEW

- Six spacious bedrooms
- Stunning lake views
- Dedicated formal and family spaces
- Garage for up to four vehicles
- Three staff rooms