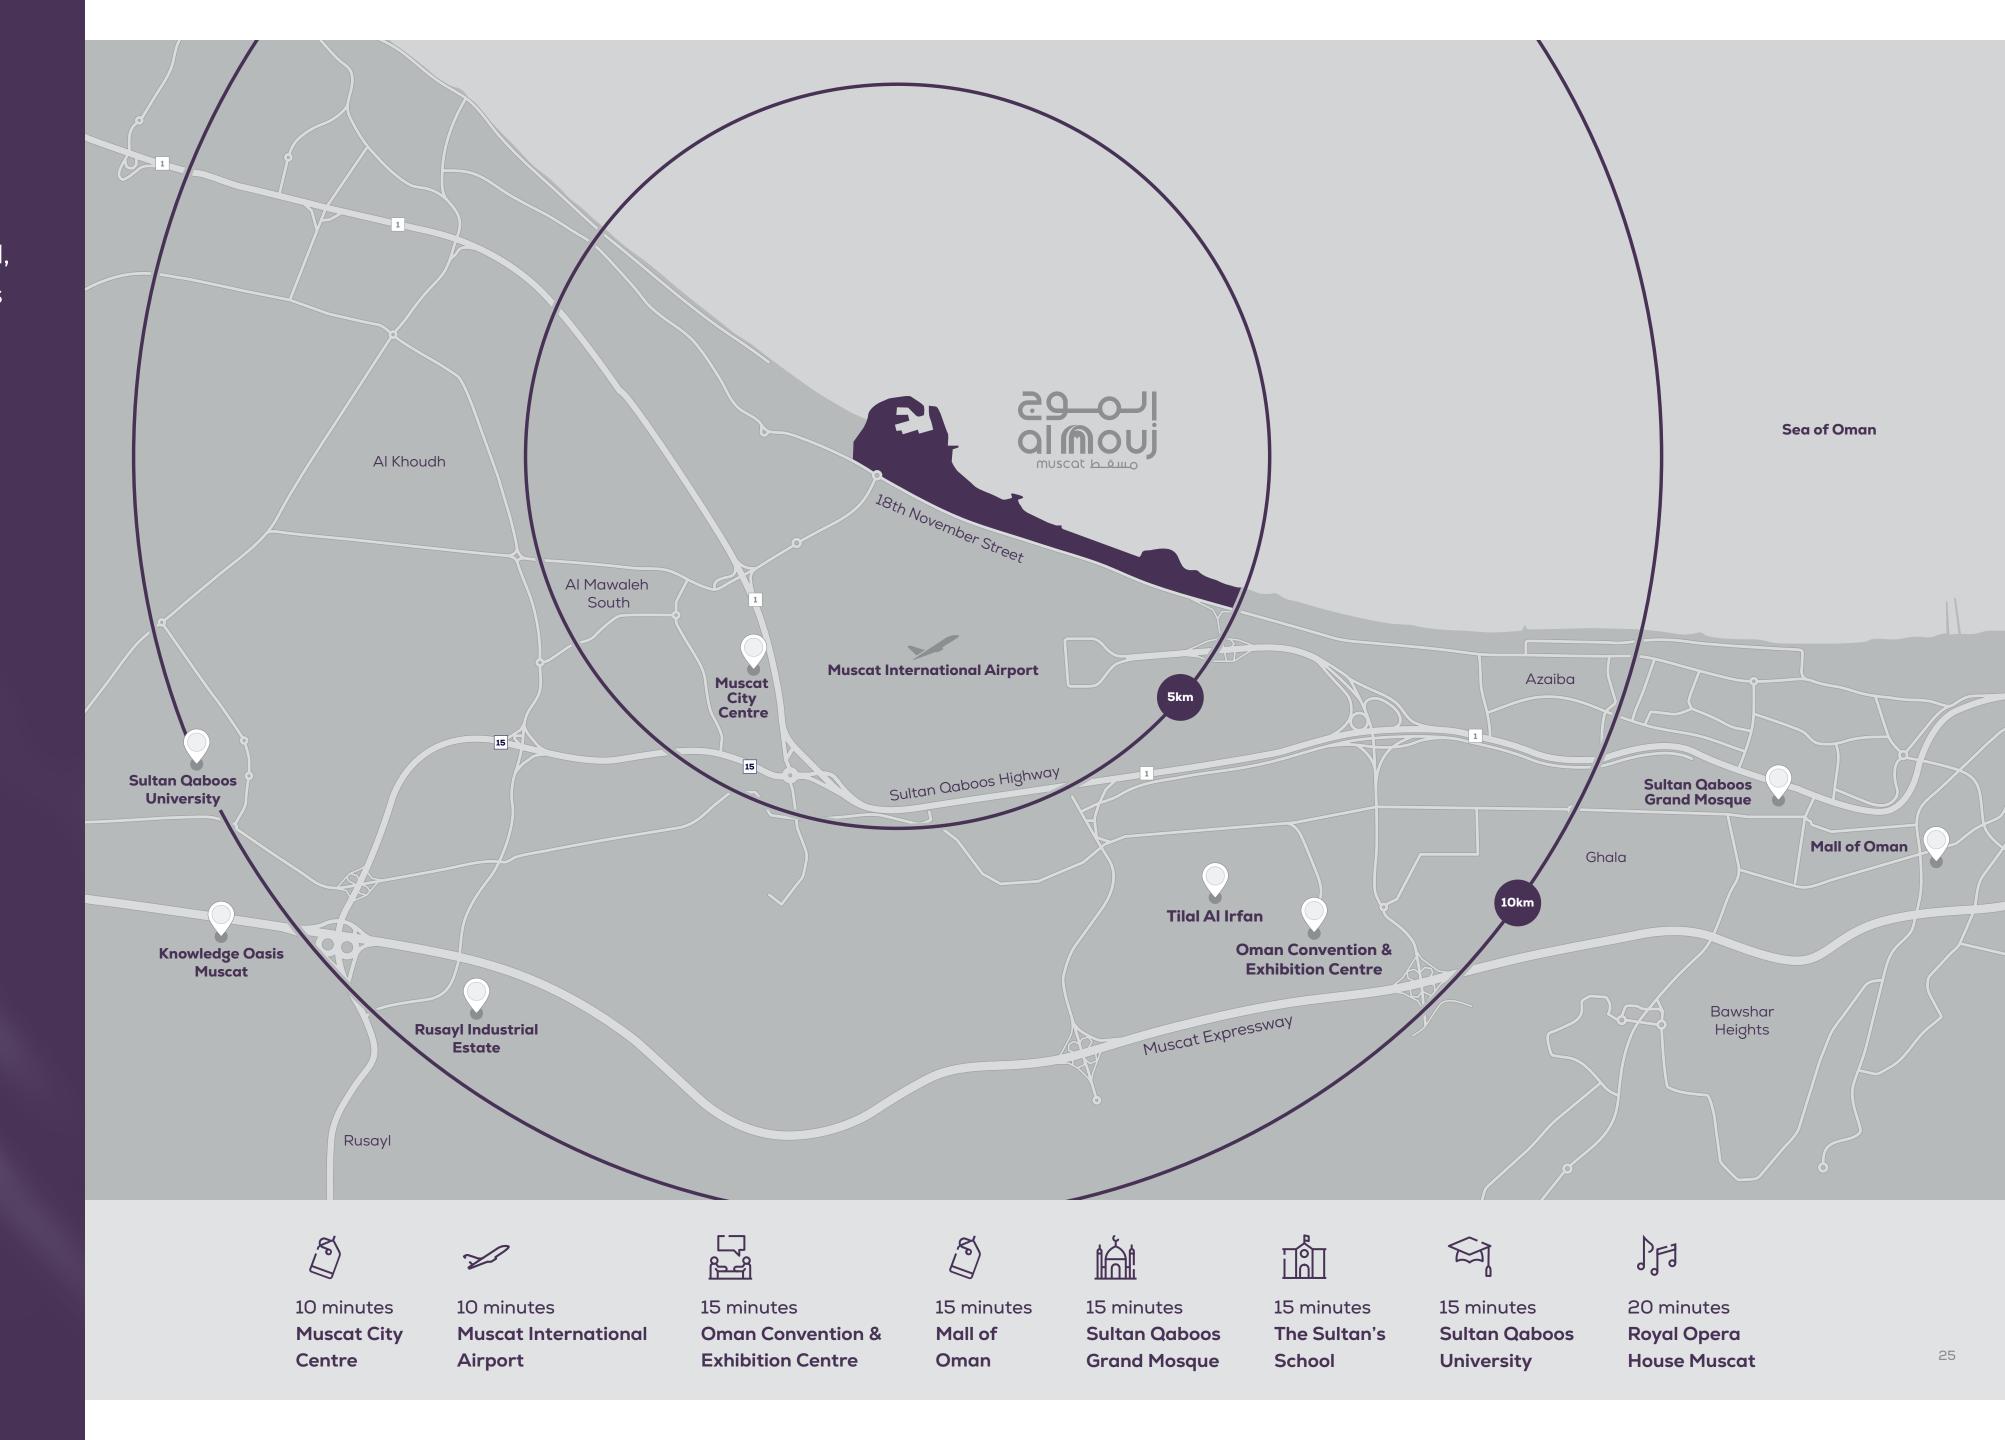

MARSA DISTRICT

SHATTI DISTRICT

With its spectacular residences and ultra chic attractions, Shatti District nestles alongside the fabulous Al Mouj Beach and caresses the greens of Al Mouj Golf.

Ideally located and well connected, Al Mouj Muscat offers easy access to key business destinations, schools and hospitals as well as popular cultural sites.

## AT THE HEART OF MUSCAT LIFE

Serene and tranquil, the Sultanate of Oman is a future-focused nation built on heritage and tradition, a land of beguiling contrasts and boundless beauty. For those wishing to establish a home here, residency is available for owners of Jinan Island properties and for their relatives of first degree.